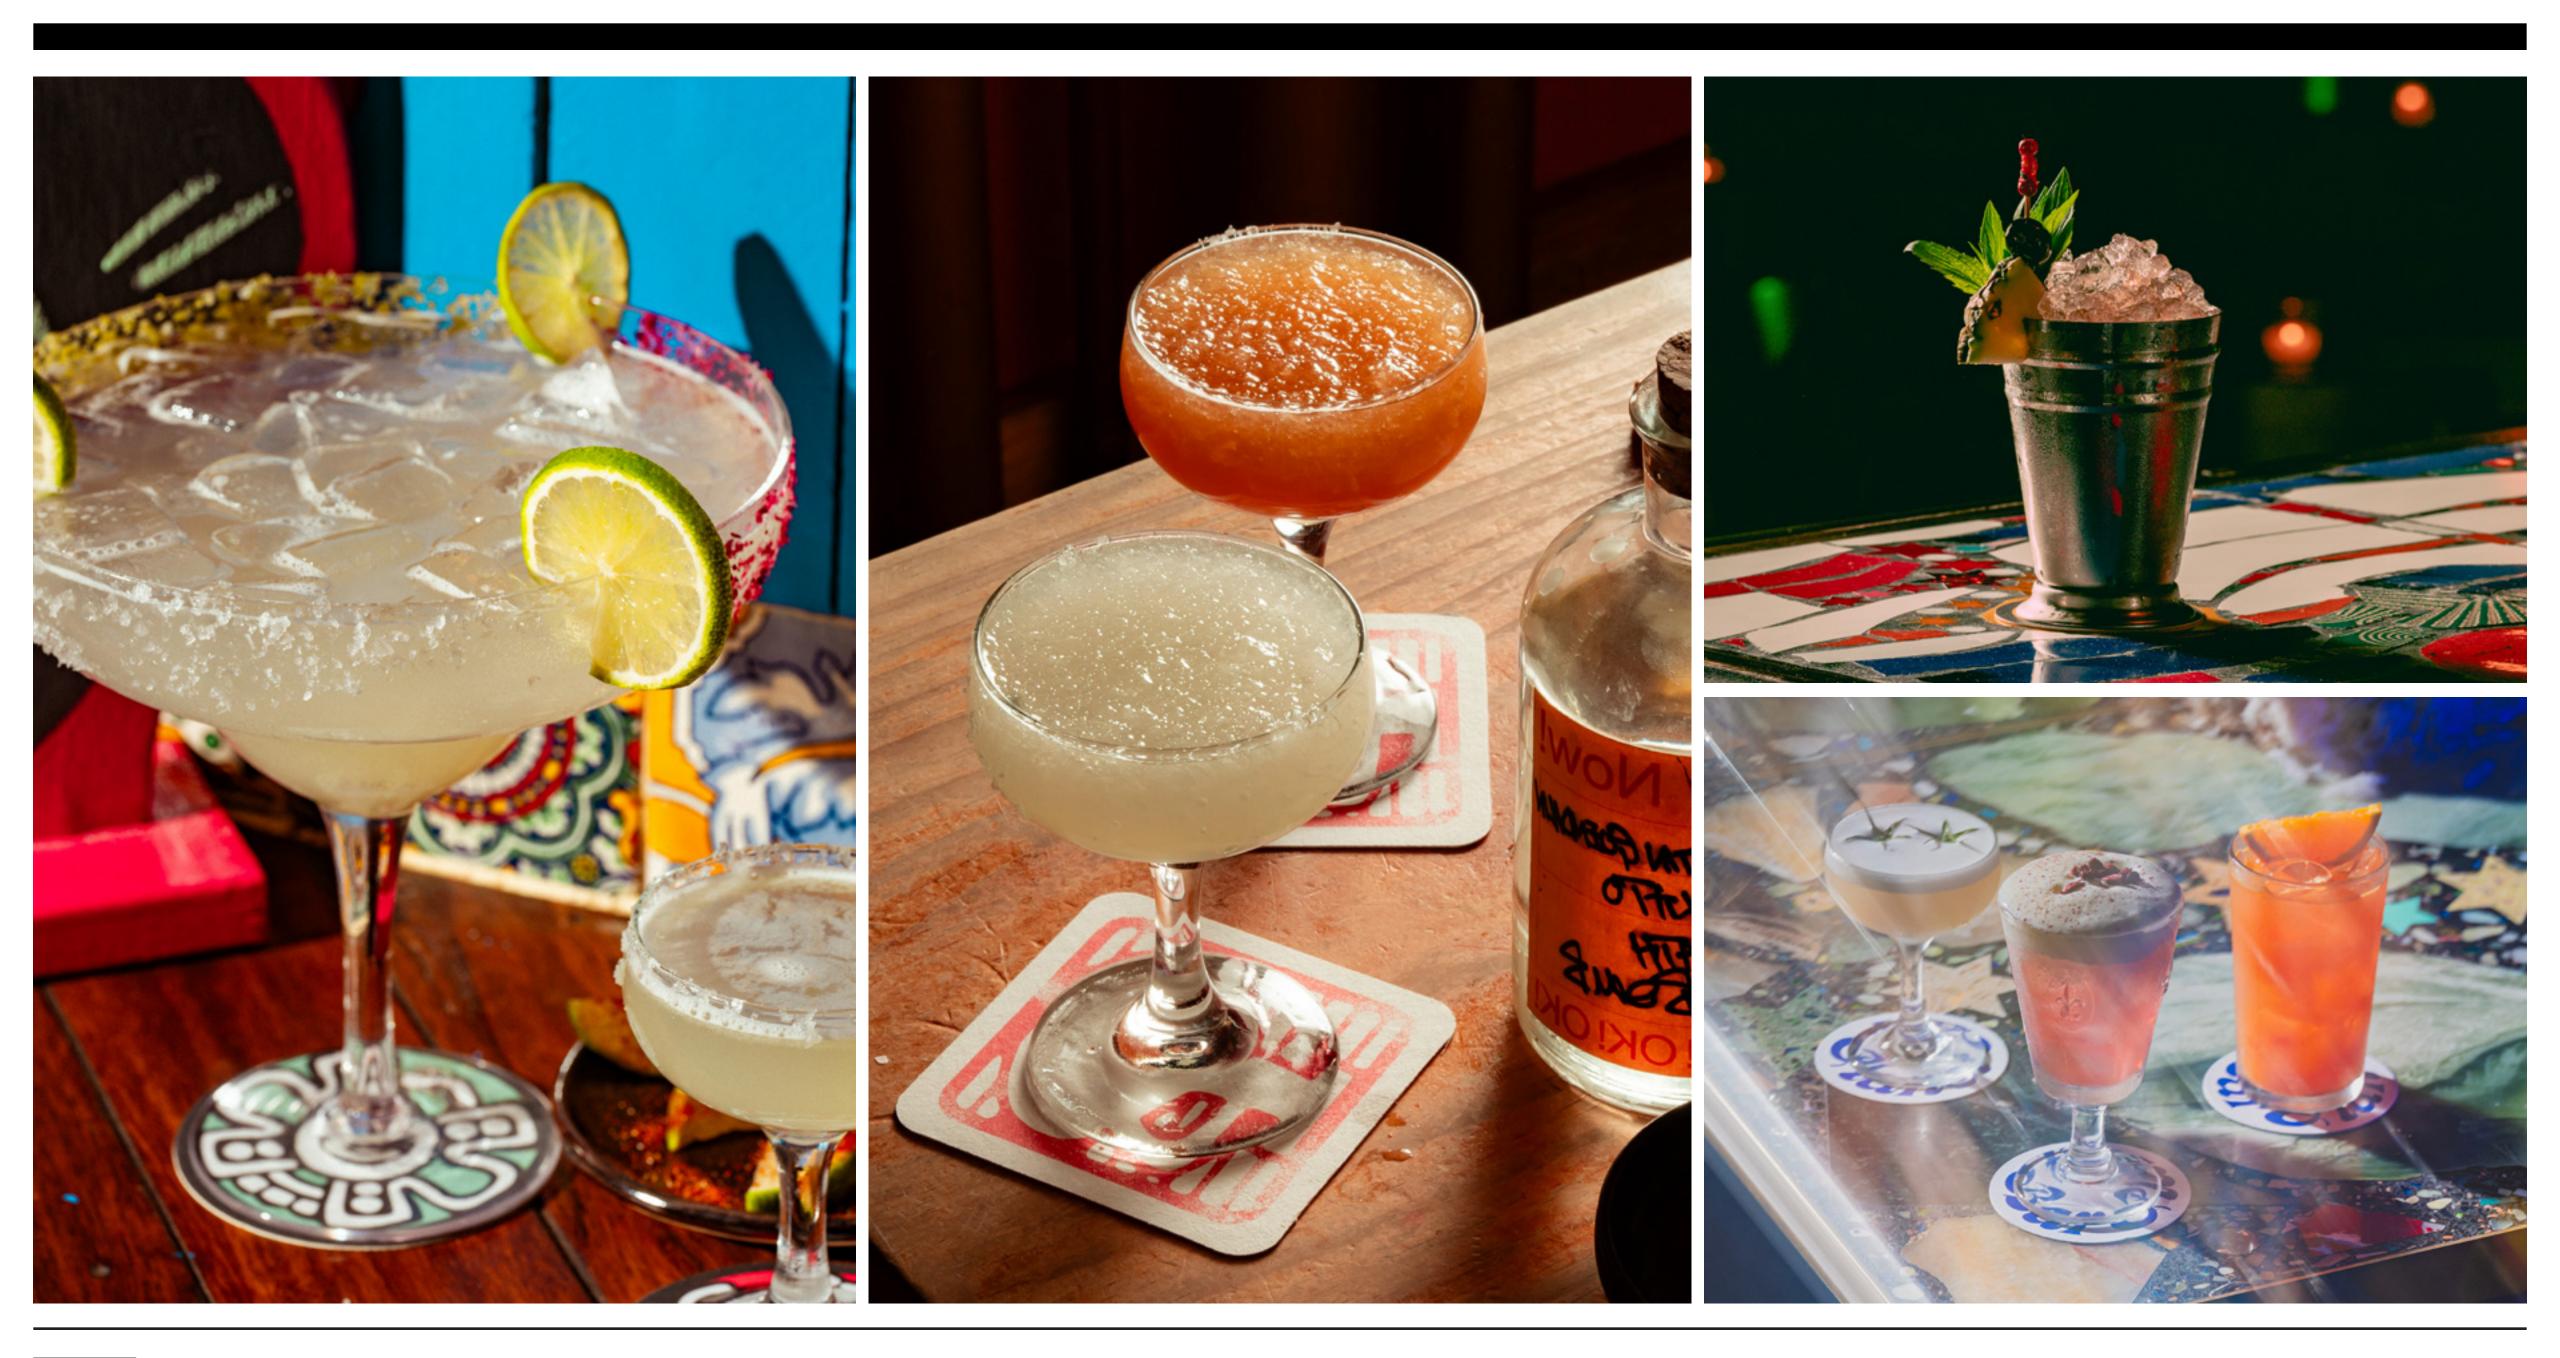

#### COCKTAIL ON ARRIVAL Highball

Paloma - Tequila, Grapefruit Soda, Lime, Salt Ranch Water - Tequila, Soda, Mint, Cucumber, Lime El Diablo - Tequila, Ginger Beer, Lime, Cassis Picador - Tequila, Salted Lemon, Soda

#### On The Rocks

Tommy's Margarita *- Tequila, Lime, Agave* Watermelon Margarita - Tequila, Watermelon, Lime Centro Spicy Margarita - Tequila, Rattlesnake, Lime, Passionfruit Tio's Spicy Margarita - Tequila, Pineapple, Jalapeno, Ancho, Lime