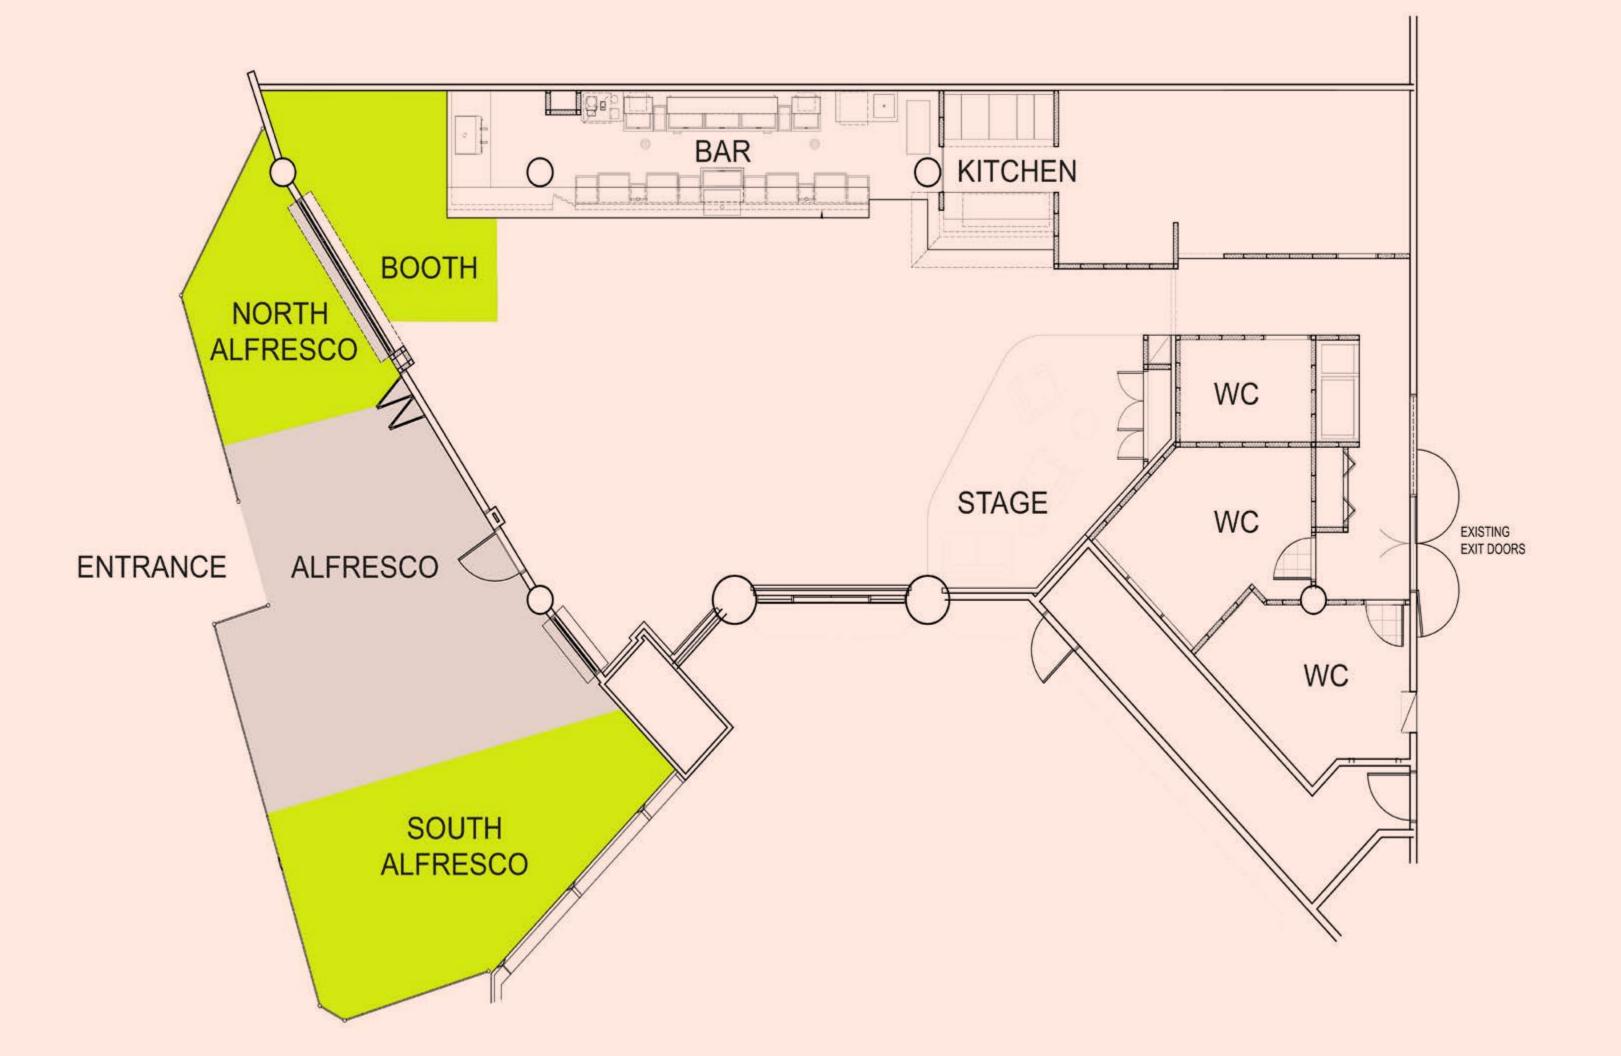

## LARGE GROUPS

OUR LARGE GROUP BOOKING SPOTS ARE VERY LIMITED AND EXCLUSIVE FOR GROUPS OF 15+ GUESTS, OFFERING BAR SERVICE IN A MORE CASUAL DRINK AND DINE SPACE.

PLEASE BE AWARE WE DON'T ROPE OFF AREAS BUT RESERVE
TABLES THAT GIVE YOU AND YOUR GROUP ACCESS TO A MIXED
SEATING AND STANDING SPACE.

WE EXPECT MAJORITY OF YOUR GUESTS TO BE IN THE VENUE BY THE ORGANISED TIME, OTHERWISE YOU MAY LOSE SOME OF YOUR TABLES. WE ALSO ADVISE ANY OF OUR LARGE GROUP BOOKINGS TO ARRIVE ON TIME TO AVOID THE LINE AS WE DON'T ORGANISE DOOR LISTS.

#### GROUP FIESTA

AVAILABLE FOR GROUPS OF 15 TO 40 GUESTS

- . AREAS: ALFRESCO [NORTH & SOUTH], AND BOOTH
- . MIXED SEATING AND STANDING SPACE
- . BECAUSE THIS IS A SHARED SPACE, WE DO NOT ALLOW DECORATIONS
- . AVAILABLE TIME SLOTS MAY DIFFER PENDING ON DAY OF WEEK
- . PLEASE CONTACT HOLA@ELGROTTO.COM FOR BOOKING ENQUIRIES