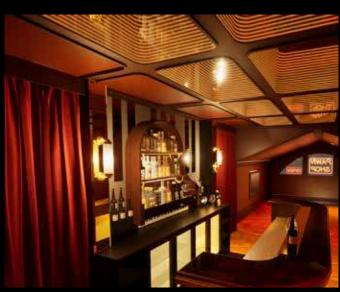

## LEVEL 1 PAWN PARLOUR

- The Pawn Parlour, a private level for up to 150 guests.
- Private luxe bar and intimate space with featured roof lighting.
- Luxurious surroundings, rich with texture and where every corner holds a story waiting to be discovered.

### **LEVEL 1** THE VAULT

- A secluded luxe haven nestled in our historic celing.
- Exclusive private space for up to 30 guests.
- Luxe leather booth lounges to create intimate and relxed setting.

A private & intimate luxe space to make your own