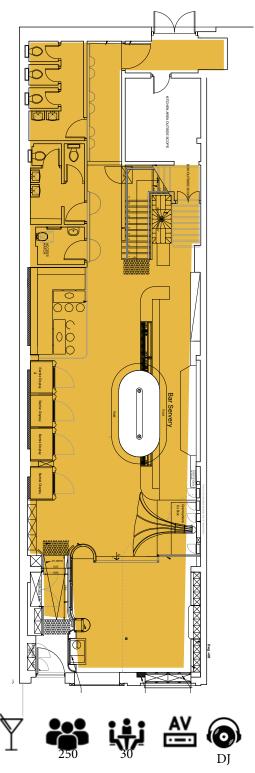

### GROUND FLOOR PAWN SHOP

- A treasure trove of unique finds waiting to shop.
- A grand space with iconic Gramophone DJ stage for up to 250 guests.
- Semi-private spaces can be created for smaller groups.
- Whether you're drawn to nostalgia or intrigued by the unexpected, our Pawn Shop space offers a one-of-a-kind experience unlike any other.

## LEVEL 1 PAWN PARLOUR

- The Pawn Parlour, a private level for up to 150 guests.
- Private luxe bar and intimate space with featured roof lighting.
- Luxurious surroundings, rich with texture and where every corner holds a story waiting to be discovered.

### **LEVEL 1** THE VAULT

- A secluded luxe haven nestled in our historic celing.
- Exclusive private space for up to 30 guests.
- Luxe leather booth lounges to create intimate and relxed setting.

A private & intimate luxe space to make your own