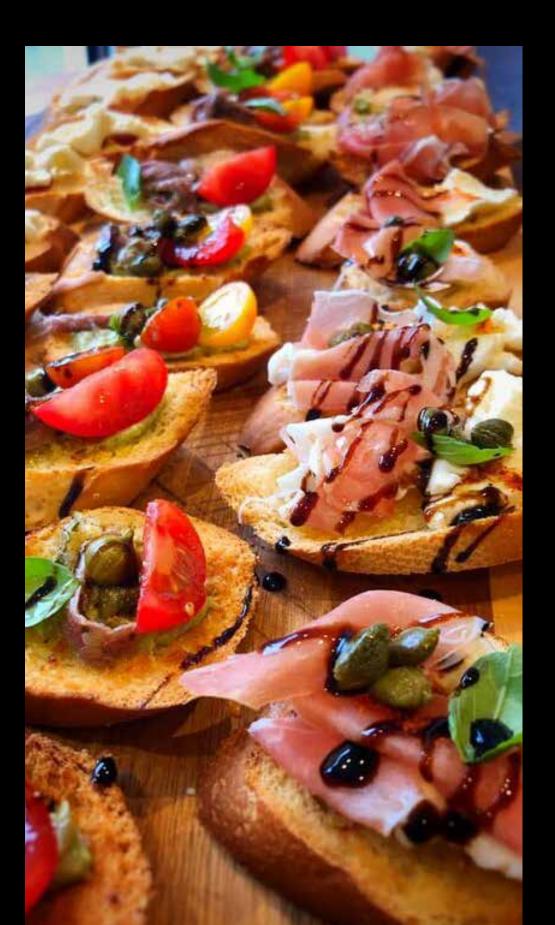

## CATERING PACKAGES

6 PIECES \$39 per person

8 PIECES \$49 per person 10 PIECES \$59 per person

Selection of 4 cold and hot with 1 substantial

Selection of 6 cold and hot with 2 substantial

Selection of 8 cold and hot with 2 substantial

#### COLD

Bruschetta Fig Caprese Charcuterie Platter selection of cheeses, tapas and cold meats