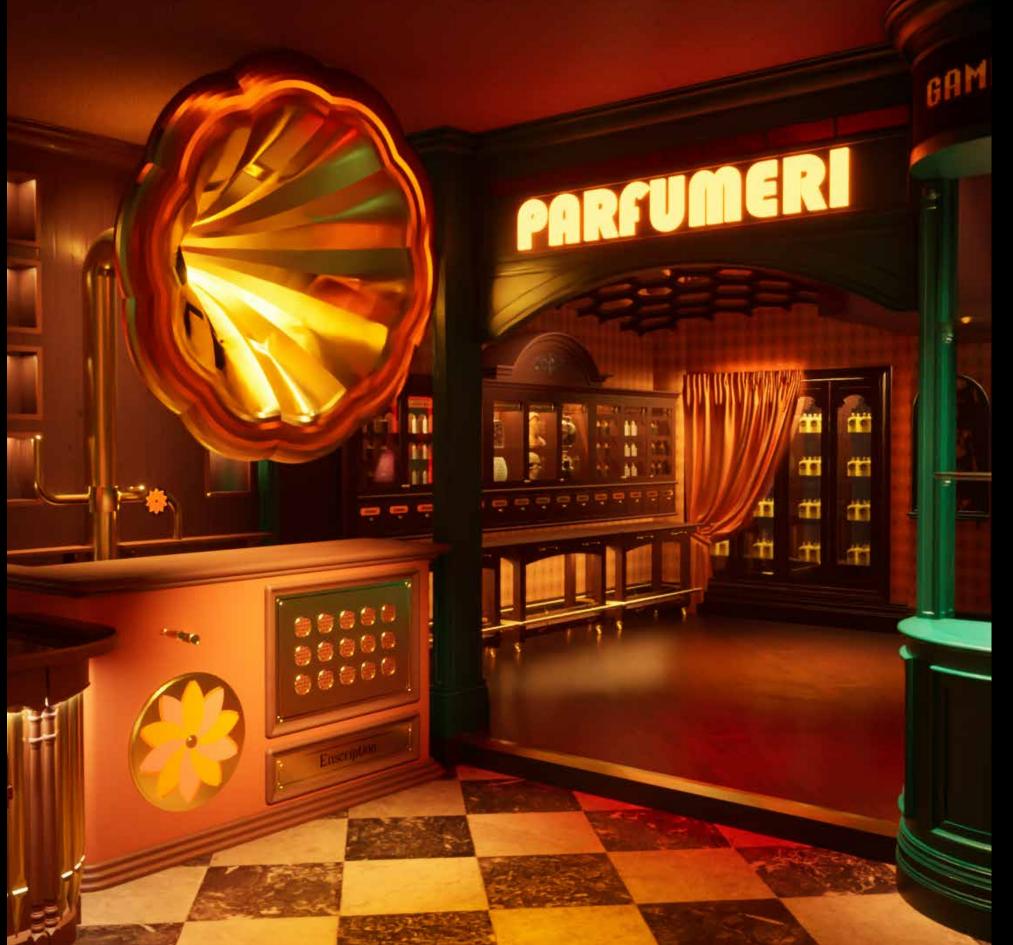

### GROUND FLOOR PAWN SHOP

- A treasure trove of unique finds waiting to shop.
- A grand space with iconic Gramophone DJ stage for up to 250 guests.
- Semi-private spaces can be created for smaller groups.
- Whether you're drawn to nostalgia or intrigued by the unexpected, our Pawn Shop space offers a one-of-a-kind experience unlike any other.

Welcome to a space where curiosity knows no bounds, and creativity knows no limits

| SPACE TYPE | CAPACITY     | MUSIC | AUDIO |
|------------|--------------|-------|-------|
| Private    | 250 cocktail | Y     | Y     |

Perfect for larger social and corporate events of up to 250 guests cocktail style. .