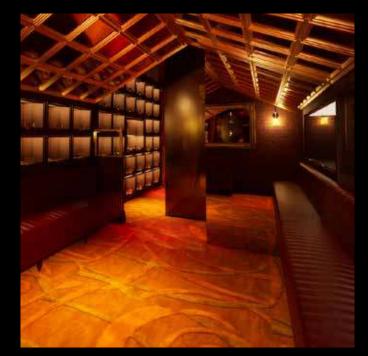

## LEVEL 1 PAWN PARLOUR

- The Pawn Parlour, a private level for up to 150 guests.
- Private luxe bar and intimate space with featured roof lighting.
- Luxurious surroundings, rich with texture and where every corner holds a story waiting to be discovered.

### **LEVEL 1** THE VAULT

- A secluded luxe haven nestled in our historic celing.
- Exclusive private space for up to 30 guests.
- Luxe leather booth lounges to create intimate and relxed setting.

A private & intimate luxe space to make your own