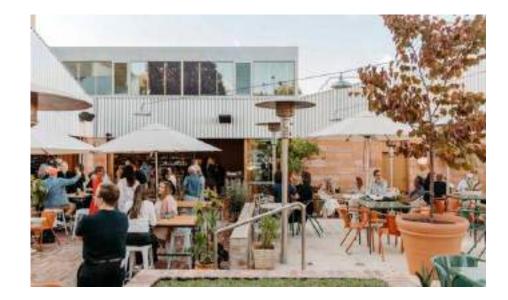

## **THE SPACE**

Dukes is a semi-private space located in the heart of our fabulous outdoor beer garden. The CBD buildings rise above the area displaying a unique Melbourne backdrop. Festoon lights zig-zag overhead highlighting the open sky with lush vines wrapping around the open-plan gazebo and astroturf underfoot creating the perfect outdoor space for relaxed networking.

### **THE SPACE**

The Boatbuilders Yard offers a variety of versatile indoor and outdoor spaces, perfectly catering to Melbourne's ever changing weather. Featuring one of the city's largest outdoor beer gardens, there are several private riverfront piers with deckchairs, five operational bars, a live music license and a split level balcony style boardwalk decking. The Polly Woodside is nestled to the rear of the venue and undisturbed views up the Yarra River take your eyes to the colourfully lit Melbourne city skyline - it's hard to resist what The Boatbuilders Yard has to offer.