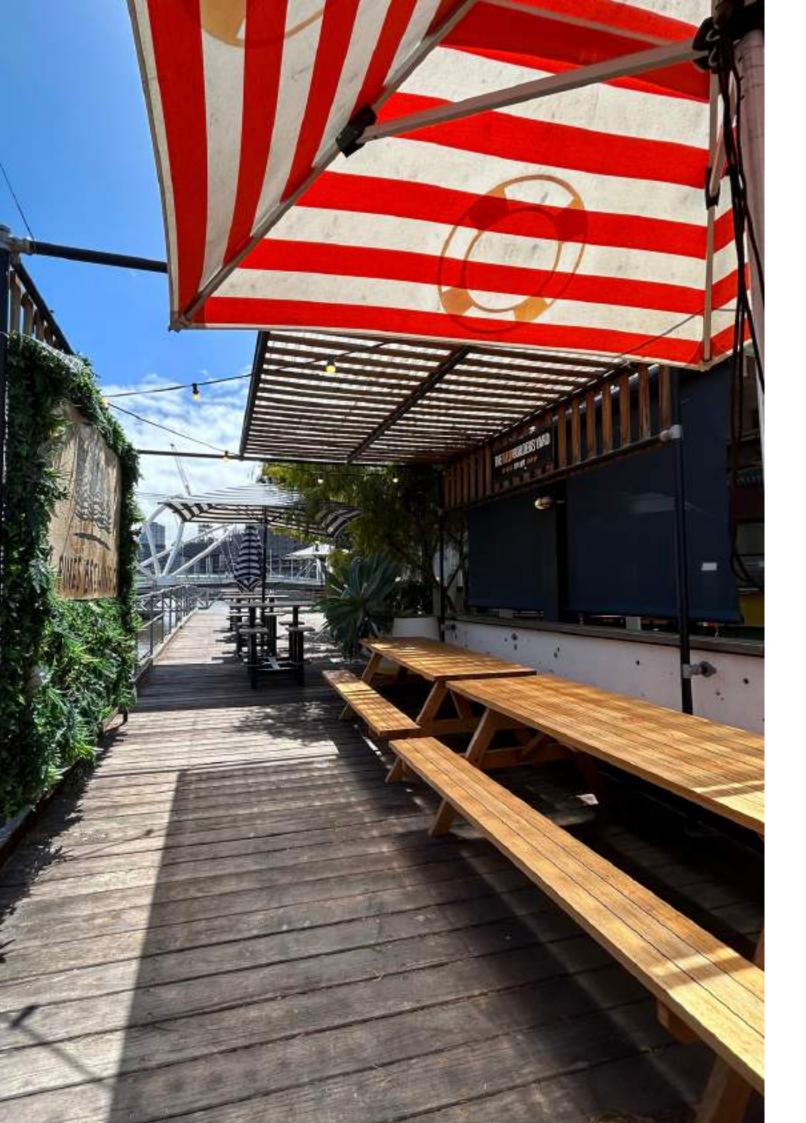

### **THE SPACE**

The Waterfront space is a celebration of industrial and maritime design. It is a semi-private space with a combination of covered and open areas, retractable awnings, ceiling heaters and house background music. Located directly on the banks of the Yarra River with a fabulous panoramic CBD and Southbank outlook, the venue is ideal for intimate gatherings among colleagues, family or friends