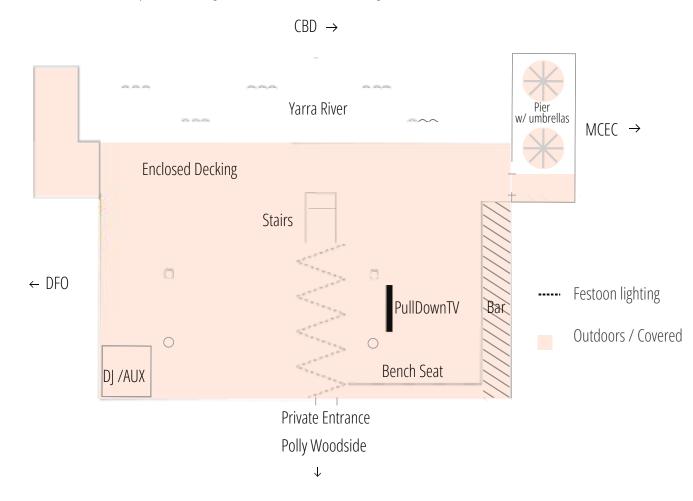

### **THE SPACE**

Nestled portside of the Polly Woodside, our function space offers a perfect blend of comfort and versatility. With a pergola featuring a retractable roof, your event is ensured to be weatherproof and enjoyable, come rain or shine. Whether you're planning a cocktail-style event or a sit-down function, our space provides the ideal setting for any occasion.