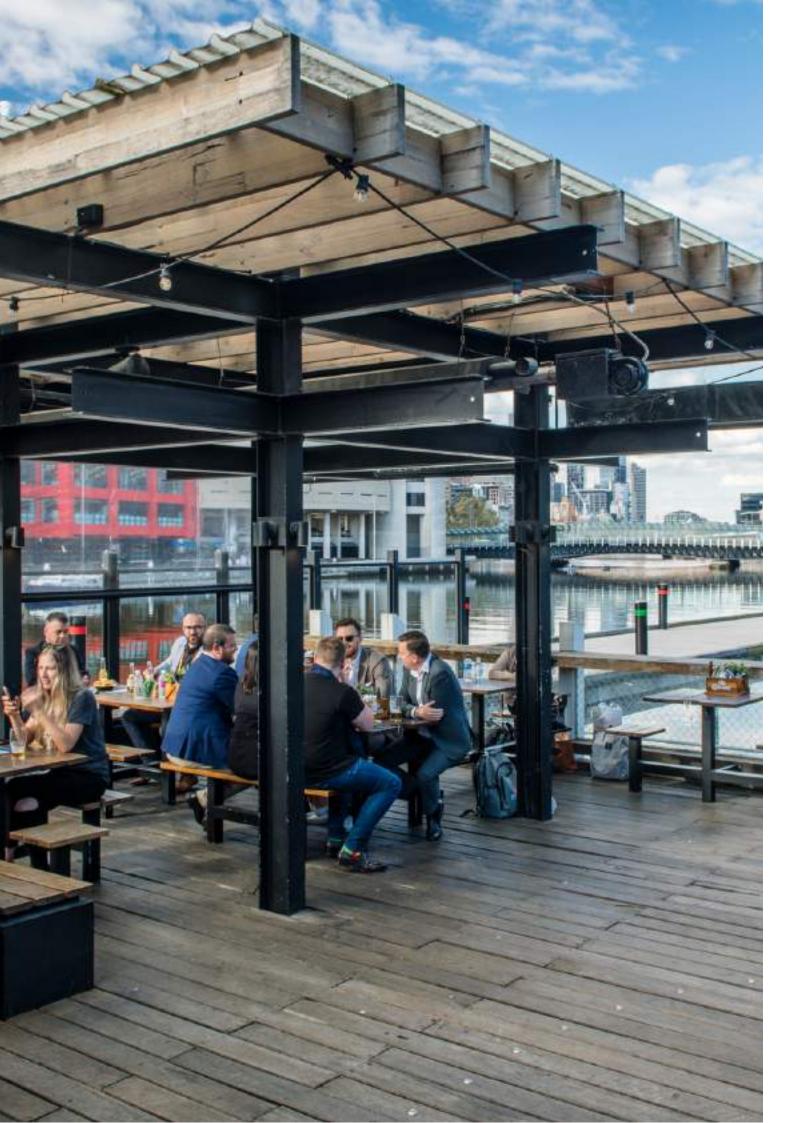

## **WATERFRONT**

| T  | $\forall$ |
|----|-----------|
| 50 | N/A       |

|   | ••• | <b></b> |
|---|-----|---------|
| • |     | <u></u> |

### **THE SPACE**

The Waterfront space is a celebration of industrial and maritime design. It is a semi-private space with a combination of covered and open areas, retractable awnings, ceiling heaters and house background music. Located directly on the banks of the Yarra River with a fabulous panoramic CBD and Southbank outlook, the venue is ideal for intimate gatherings among colleagues, family or friends