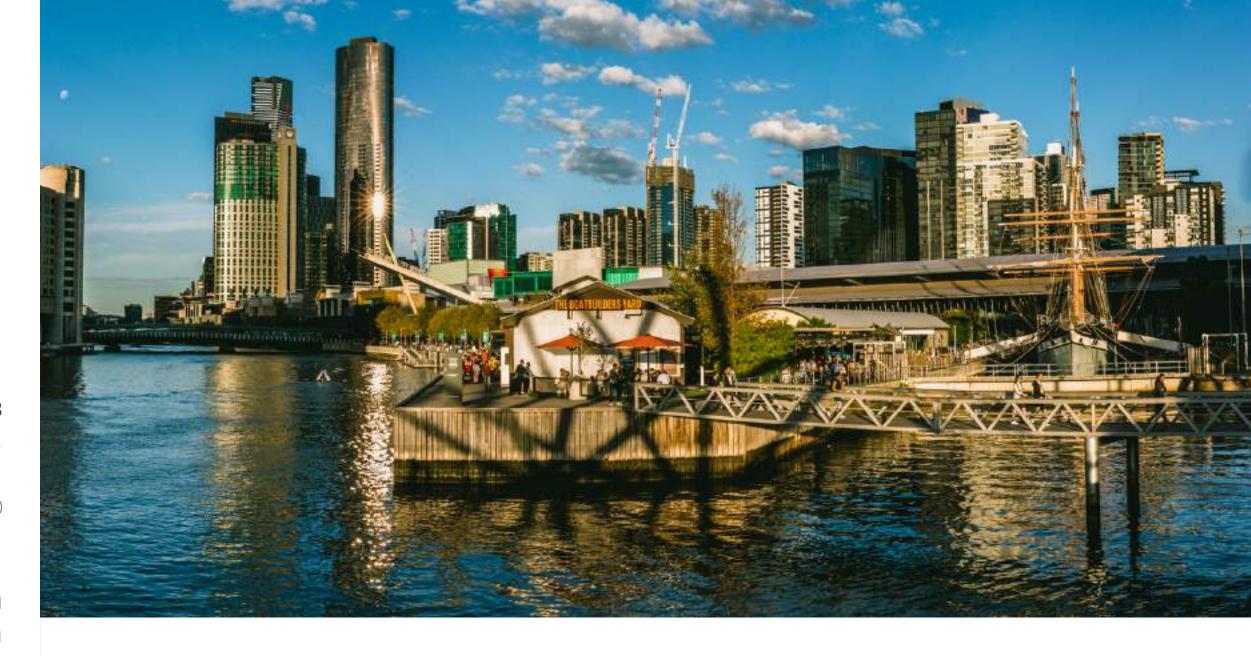

## **THE VENUE**

12

The Boatbuilders Yard is one of Melbourne's premier waterfront venues boasting the charm and cultural heritage of Melbourne's famous Maritime precinct with a modern twist as its centerpiece - the original historic shed. Conveniently located on the edge of Melbourne's CBD, the venue is on the doorstep of the Melbourne Convention and Exhibition Centre and only a short stroll to DFO shops and Southern Cross train station.

### **THE SPACE**

The Boatbuilders Yard offers a variety of versatile indoor and outdoor spaces, perfectly catering to Melbourne's ever changing weather. Featuring one of the city's largest outdoor beer gardens, there are several private riverfront piers with deckchairs, five operational bars, a live music license and a split level balcony style boardwalk decking. The Polly Woodside is nestled to the rear of the venue and undisturbed views up the Yarra River take your eyes to the colourfully lit Melbourne city skyline - it's hard to resist what The Boatbuilders Yard has to offer.