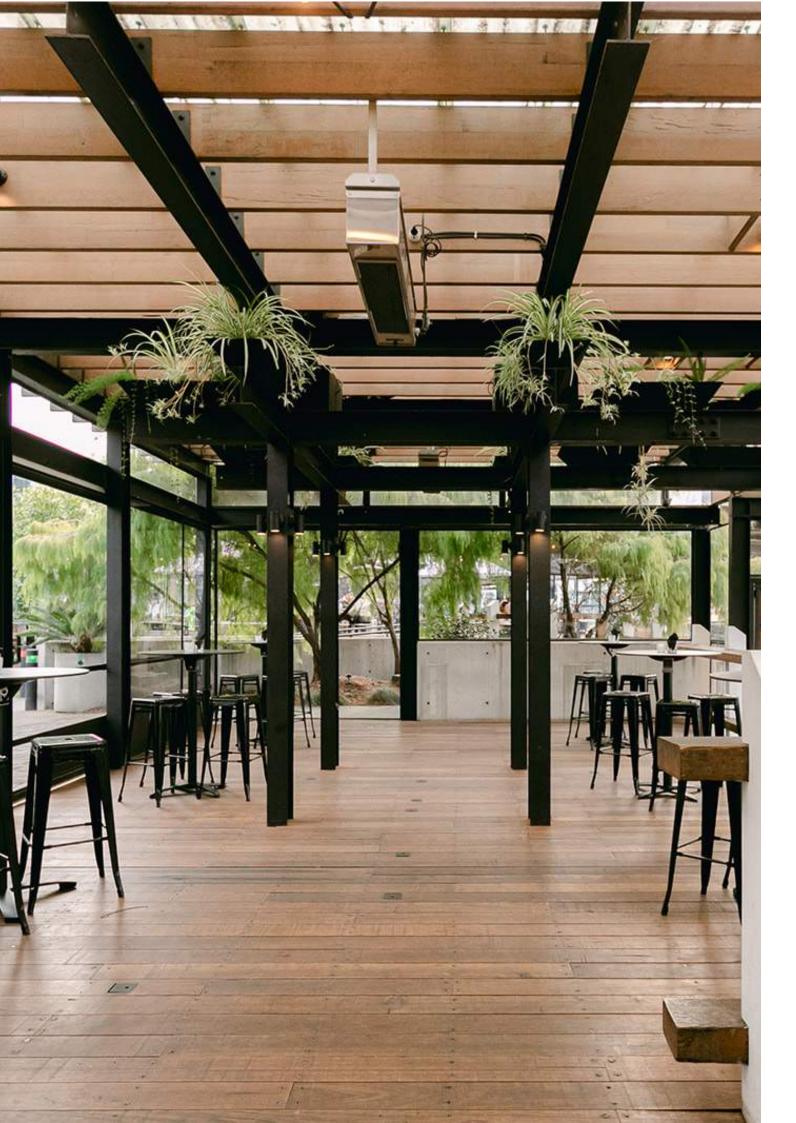

### **THE SPACE:**

The Decks offers an exclusive weatherproof indoor/ outdoor function space located on the banks of the Yarra River. A combination of sliding and fixed glass walls and windows, ceiling heaters, a private bar and interchangeable furniture caters for all occasions. Feature plants and foliage drape from the ceiling to create a wonderful atmosphere taking the stress out of theming.