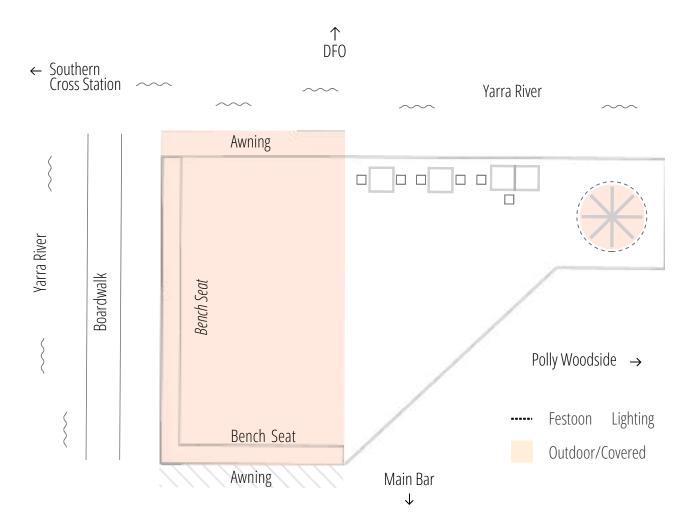

# **PORTSIDE**

| 13 | ··· | <b>(</b> ; |
|----|-----|------------|
| •  | T   | Ŀ          |

### **THE SPACE**

Nestled portside of the Polly Woodside, our function space offers a perfect blend of comfort and versatility. With a pergola featuring a retractable roof, your event is ensured to be weatherproof and enjoyable, come rain or shine. Whether you're planning a cocktail-style event or a sit-down function, our space provides the ideal setting for any occasion.