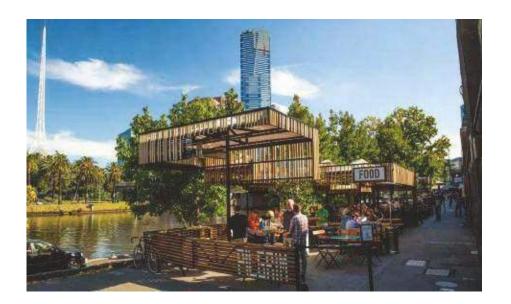

# **PORTSIDE**

| 13 | ··· | <b>(</b> ; |
|----|-----|------------|
| •  | T   | Ŀ          |

### **THE SPACE**

Nestled portside of the Polly Woodside, our function space offers a perfect blend of comfort and versatility. With a pergola featuring a retractable roof, your event is ensured to be weatherproof and enjoyable, come rain or shine. Whether you're planning a cocktail-style event or a sit-down function, our space provides the ideal setting for any occasion.