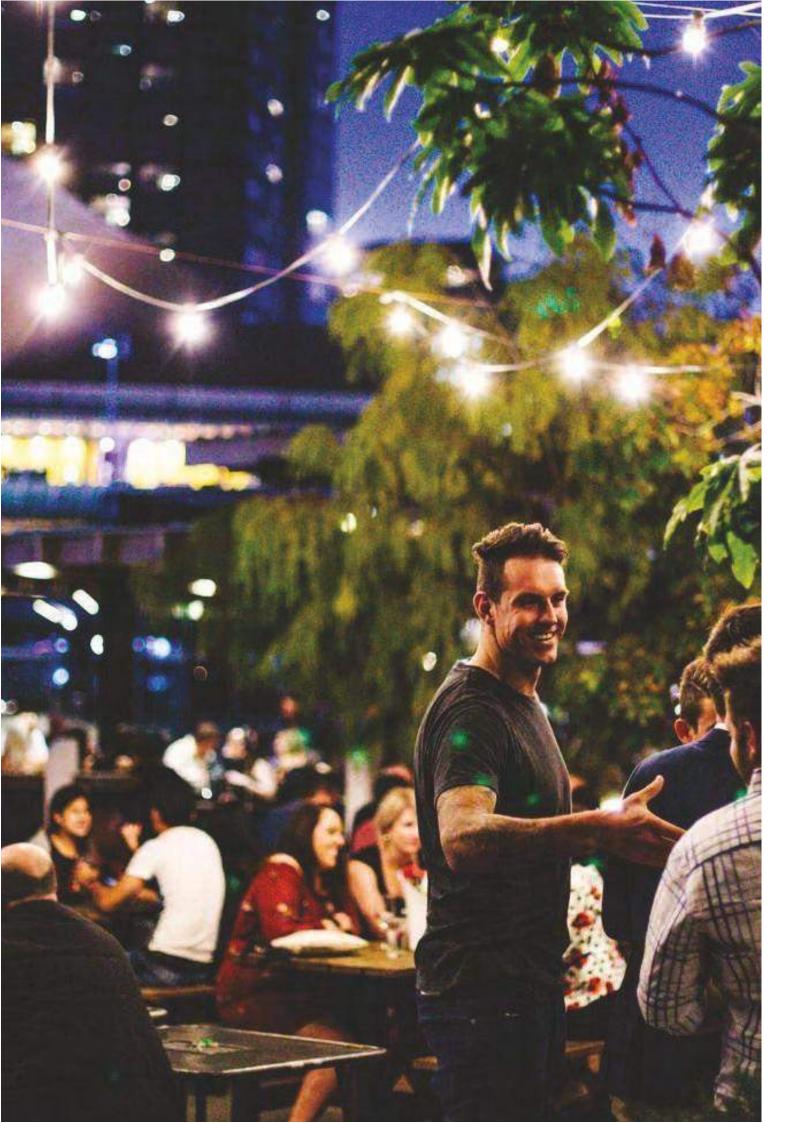

## **THE VENUE**

12

The Boatbuilders Yard is one of Melbourne's premier waterfront venues boasting the charm and cultural heritage of Melbourne's famous Maritime precinct with a modern twist as its centerpiece - the original historic shed. Conveniently located on the edge of Melbourne's CBD, the venue is on the doorstep of the Melbourne Convention and Exhibition Centre and only a short stroll to DFO shops and Southern Cross train station.

With a reputation for having a relaxed atmosphere whilst providing a professional service through passionate staff, The Boatbuilders Yard specialises in offering its guests a unique experience no matter the occasion.