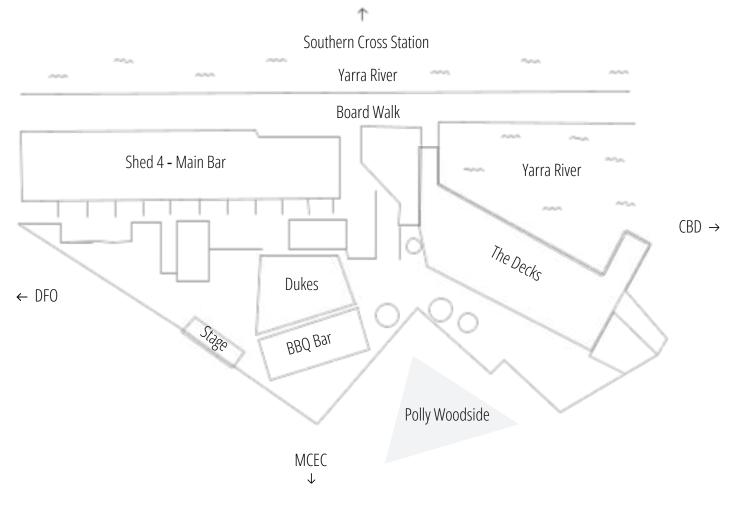

# **THE DECKS**

| Y   | $\forall$ |
|-----|-----------|
| 200 | N/A       |

|   | ··· | <b></b> |
|---|-----|---------|
| • |     | Ŀ       |

### **THE SPACE:**

The Decks offers an exclusive weatherproof indoor/ outdoor function space located on the banks of the Yarra River. A combination of sliding and fixed glass walls and windows, ceiling heaters, a private bar and interchangeable furniture caters for all occasions. Feature plants and foliage drape from the ceiling to create a wonderful atmosphere taking the stress out of theming.

## **WATERFRONT**

| T  | $\forall$ |
|----|-----------|
| 50 | N/A       |

|   | ••• | <b></b> |
|---|-----|---------|
| • |     | <u></u> |

### **THE SPACE**

The Waterfront space is a celebration of industrial and maritime design. It is a semi-private space with a combination of covered and open areas, retractable awnings, ceiling heaters and house background music. Located directly on the banks of the Yarra River with a fabulous panoramic CBD and Southbank outlook, the venue is ideal for intimate gatherings among colleagues, family or friends

# **DUKES**

| Y  | $\forall$ |
|----|-----------|
| 80 | N/A       |

## **THE SPACE**

Dukes is a semi-private space located in the heart of our fabulous outdoor beer garden. The CBD buildings rise above the area displaying a unique Melbourne backdrop. Festoon lights zig-zag overhead highlighting the open sky with lush vines wrapping around the open-plan gazebo and astroturf underfoot creating the perfect outdoor space for relaxed networking.

# **PORTSIDE**

| 13 | ··· | <b>(</b> ; |
|----|-----|------------|
| •  | T   | Ŀ          |

### **THE SPACE**

Nestled portside of the Polly Woodside, our function space offers a perfect blend of comfort and versatility. With a pergola featuring a retractable roof, your event is ensured to be weatherproof and enjoyable, come rain or shine. Whether you're planning a cocktail-style event or a sit-down function, our space provides the ideal setting for any occasion.

# **FULL VENUE**

| Y    | H   |
|------|-----|
| 1200 | N/A |

| 13 | *** | <b></b> |
|----|-----|---------|
| •  |     | Ŀ       |

### **THE SPACE**

The Boatbuilders Yard offers a variety of versatile indoor and outdoor spaces, perfectly catering to Melbourne's ever changing weather. Featuring one of the city's largest outdoor beer gardens, there are several private riverfront piers with deckchairs, five operational bars, a live music license and a split level balcony style boardwalk decking. The Polly Woodside is nestled to the rear of the venue and undisturbed views up the Yarra River take your eyes to the colourfully lit Melbourne city skyline - it's hard to resist what The Boatbuilders Yard has to offer.