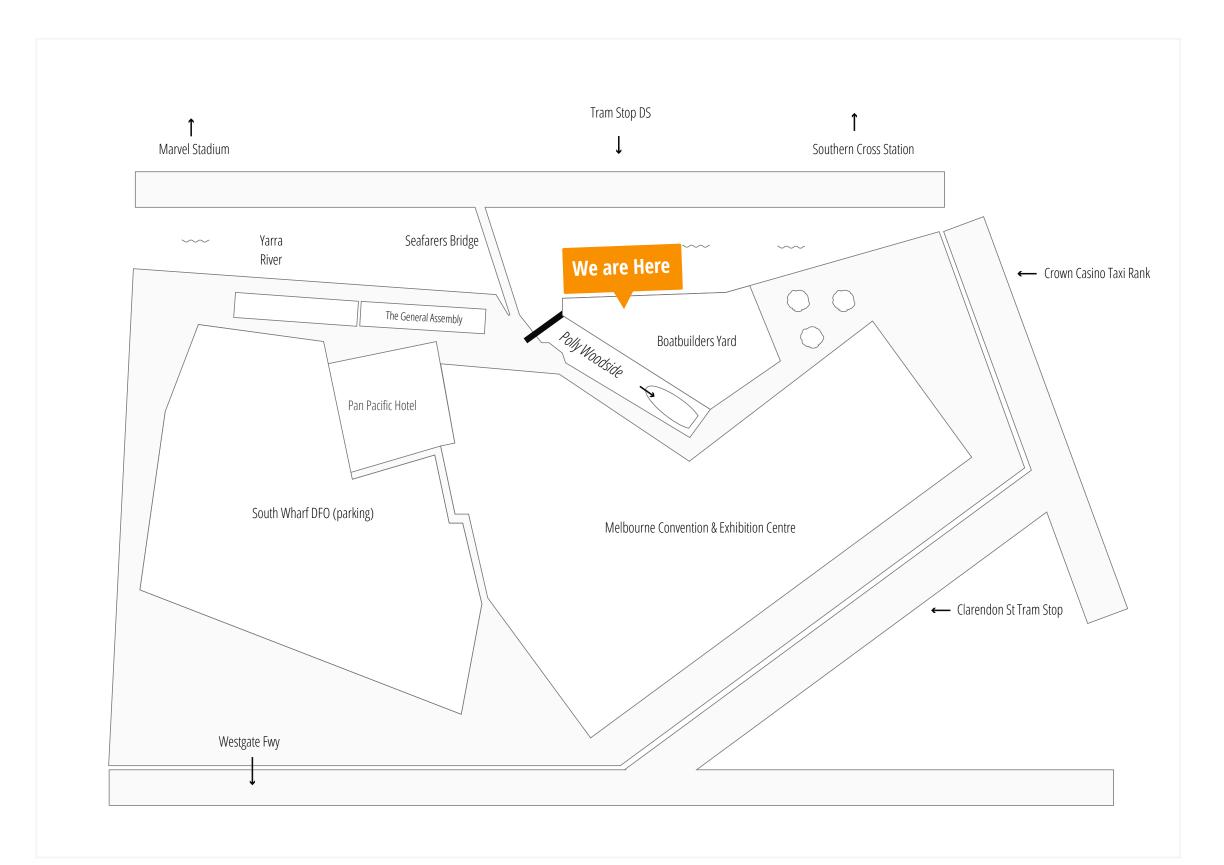

## **THE VENUE**

12

The Boatbuilders Yard is one of Melbourne's premier waterfront venues boasting the charm and cultural heritage of Melbourne's famous Maritime precinct with a modern twist as its centerpiece - the original historic shed. Conveniently located on the edge of Melbourne's CBD, the venue is on the doorstep of the Melbourne Convention and Exhibition Centre and only a short stroll to DFO shops and Southern Cross train station.

## **LOCATION**

23 South Wharf Promenade, South Wharf, VIC, 3006

### **TRAIN**

Southern Cross Train Station

### **TRAM**

Stop 124A: 12, 96, 109, (Casino / MCEC) Stop D5: 70, 75, 35 (The Goods Shed)

### **Paid Parking**

50% off at DFO South Wharf car park (3000 spaces)