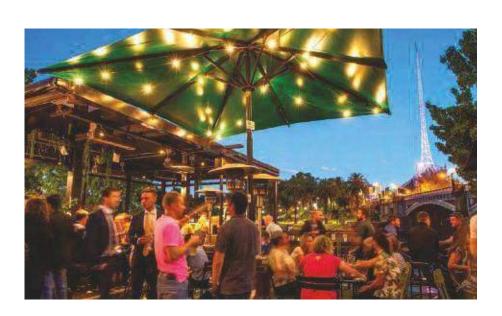

# **THE DECKS**

| Y   | $\forall$ |
|-----|-----------|
| 200 | N/A       |

|   | ··· | <b></b> |
|---|-----|---------|
| • |     | Ŀ       |

### **THE SPACE:**

The Decks offers an exclusive weatherproof indoor/ outdoor function space located on the banks of the Yarra River. A combination of sliding and fixed glass walls and windows, ceiling heaters, a private bar and interchangeable furniture caters for all occasions. Feature plants and foliage drape from the ceiling to create a wonderful atmosphere taking the stress out of theming.