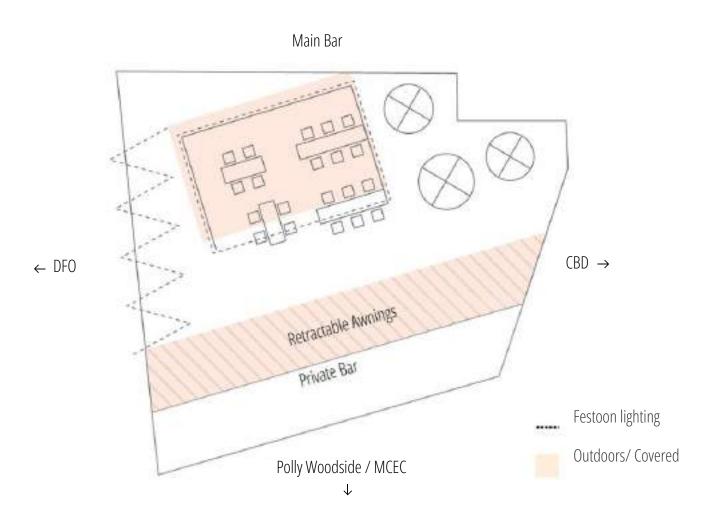

### **THE SPACE**

The Waterfront space is a celebration of industrial and maritime design. It is a semi-private space with a combination of covered and open areas, retractable awnings, ceiling heaters and house background music. Located directly on the banks of the Yarra River with a fabulous panoramic CBD and Southbank outlook, the venue is ideal for intimate gatherings among colleagues, family or friends