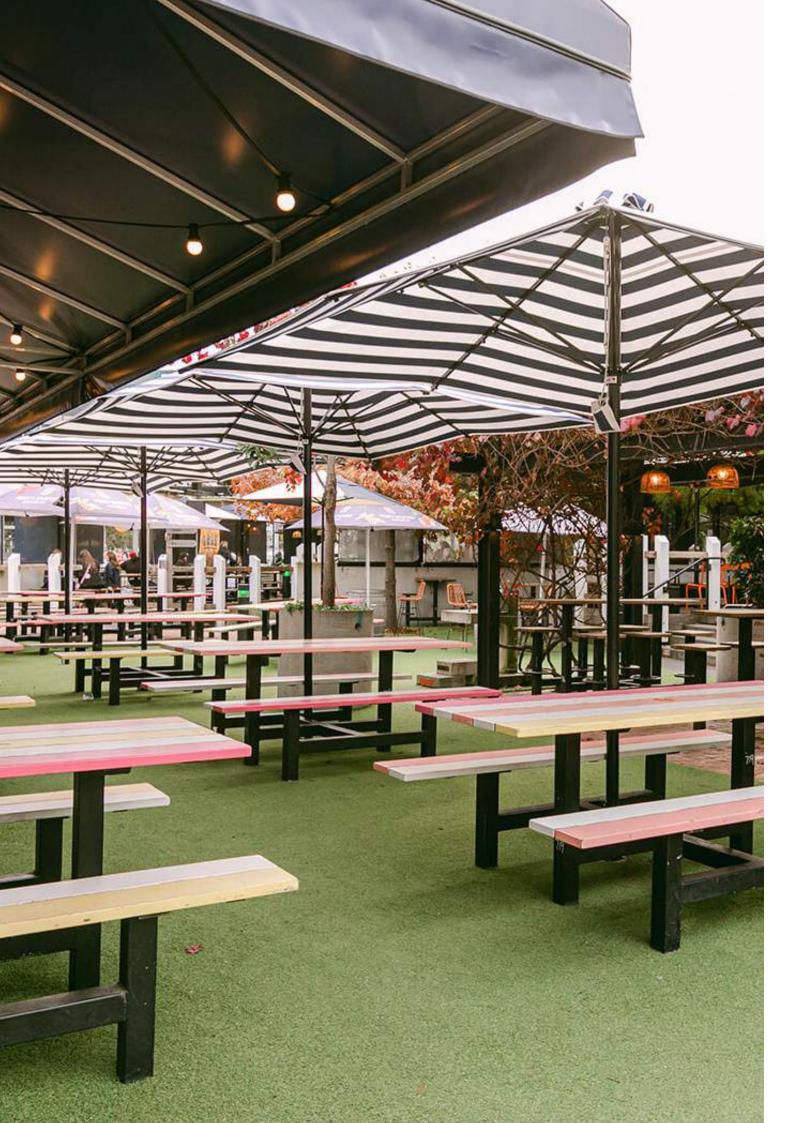

# **DUKES**

| Y  | $\forall$ |
|----|-----------|
| 80 | N/A       |

## **THE SPACE**

Dukes is a semi-private space located in the heart of our fabulous outdoor beer garden. The CBD buildings rise above the area displaying a unique Melbourne backdrop. Festoon lights zig-zag overhead highlighting the open sky with lush vines wrapping around the open-plan gazebo and astroturf underfoot creating the perfect outdoor space for relaxed networking.