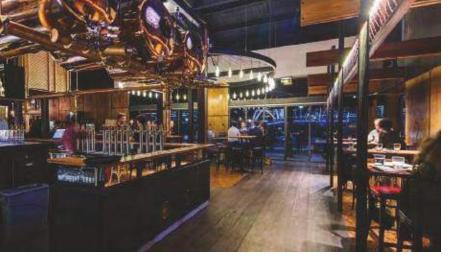

### **THE SPACE:**

The Decks offers an exclusive weatherproof indoor/ outdoor function space located on the banks of the Yarra River. A combination of sliding and fixed glass walls and windows, ceiling heaters, a private bar and interchangeable furniture caters for all occasions. Feature plants and foliage drape from the ceiling to create a wonderful atmosphere taking the stress out of theming.

### **THE SPACE**

The Boatbuilders Yard offers a variety of versatile indoor and outdoor spaces, perfectly catering to Melbourne's ever changing weather. Featuring one of the city's largest outdoor beer gardens, there are several private riverfront piers with deckchairs, five operational bars, a live music license and a split level balcony style boardwalk decking. The Polly Woodside is nestled to the rear of the venue and undisturbed views up the Yarra River take your eyes to the colourfully lit Melbourne city skyline - it's hard to resist what The Boatbuilders Yard has to offer.