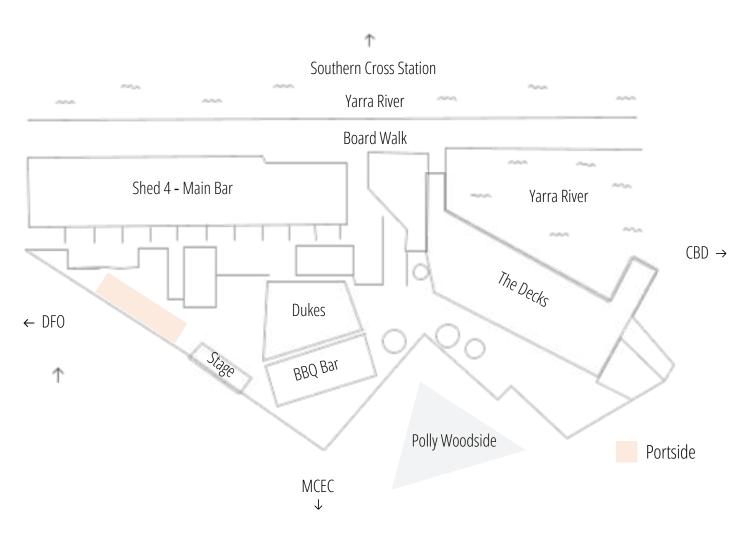

### **THE SPACE**

The Boatbuilders Yard offers a variety of versatile indoor and outdoor spaces, perfectly catering to Melbourne's ever changing weather. Featuring one of the city's largest outdoor beer gardens, there are several private riverfront piers with deckchairs, five operational bars, a live music license and a split level balcony style boardwalk decking. The Polly Woodside is nestled to the rear of the venue and undisturbed views up the Yarra River take your eyes to the colourfully lit Melbourne city skyline - it's hard to resist what The Boatbuilders Yard has to offer.