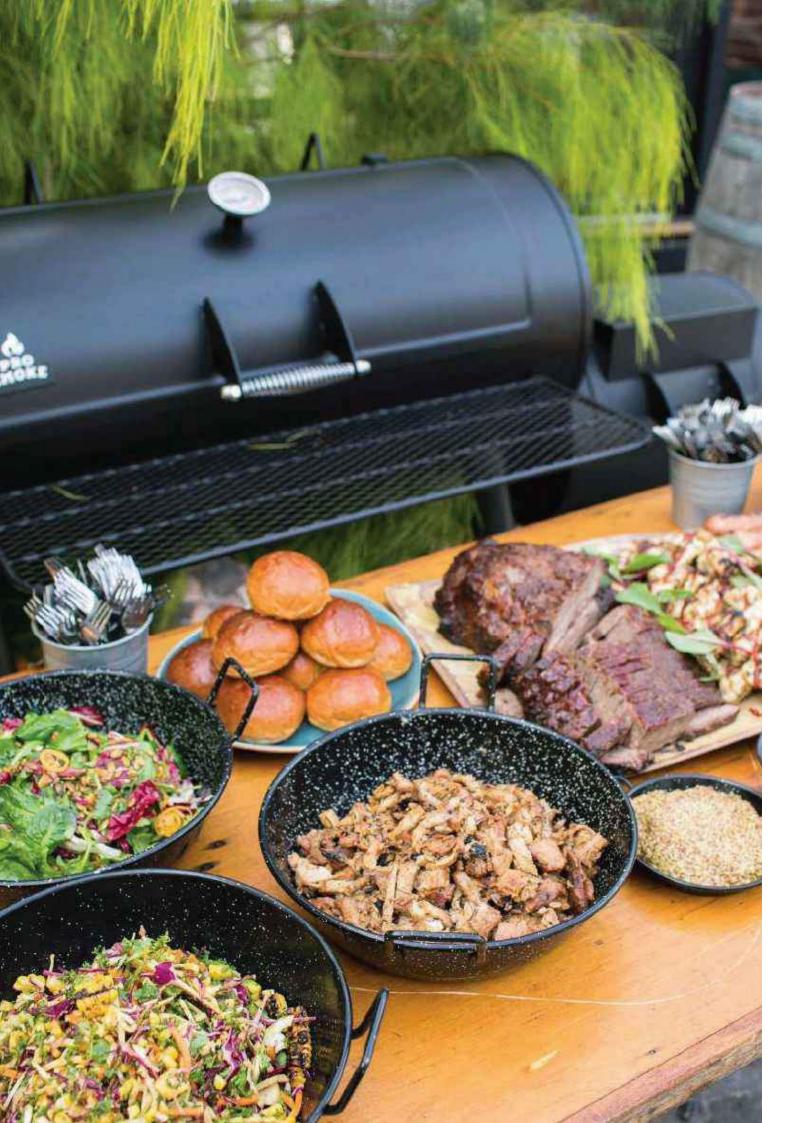

# \*Minimum 20 guests

| Package One | 3 x Proteins & 2 x Salads | \$48 per person |
|-------------|---------------------------|-----------------|
| Package Two | 4 x Proteins & 3 x Salads | \$60 per person |
| Extra Meat  | Choose one extra option   | \$7 per person  |
| Extra Salad | Choose one extra option   | \$5 per person  |

| <b>™ BBQ MENU</b>                                                                                     | Set<br>Selection | O Your<br>Choice |
|-------------------------------------------------------------------------------------------------------|------------------|------------------|
| Proteins                                                                                              | Pkg              | 1 Pkg 2          |
| Peruvian chicken kiev GF, DF                                                                          | •                | •                |
| Porterhouse, with kale chimichurri GF, DF, NF                                                         | •                | •                |
| Pork chipolatas GF, DF                                                                                | •                | •                |
| Lamb skewers GF, DF, NF                                                                               |                  | •                |
| Salads                                                                                                |                  |                  |
| White cabbage slaw, corn, avocado, agave lime dressing VG, GF, NF                                     | 0                | •                |
| Spiced cauliflower salad, mixed leaves, red onion pickles, beetroot yoghurt, spiced walnut V, GF, NFO | 0                | •                |
| Mexican corn ribs, paprika salt, ricotta cheese GF, V                                                 | 0                | 0                |
| South American super salad, quinoa, corn, black beans fried tortillas, tamari seeds VG                | 0                | 0                |
| Accompaniments                                                                                        |                  |                  |
| Hot chips GF, VG                                                                                      | •                | •                |
| Mini milk buns V                                                                                      | •                | •                |
| Roasted chat potato, garlic & thyme marination GF, NF, DF                                             | •                | •                |
| Condiments: BBQ sauce, hot sauce, garlic mayo, ketchup, seeded mustards, pickles                      | •                | •                |