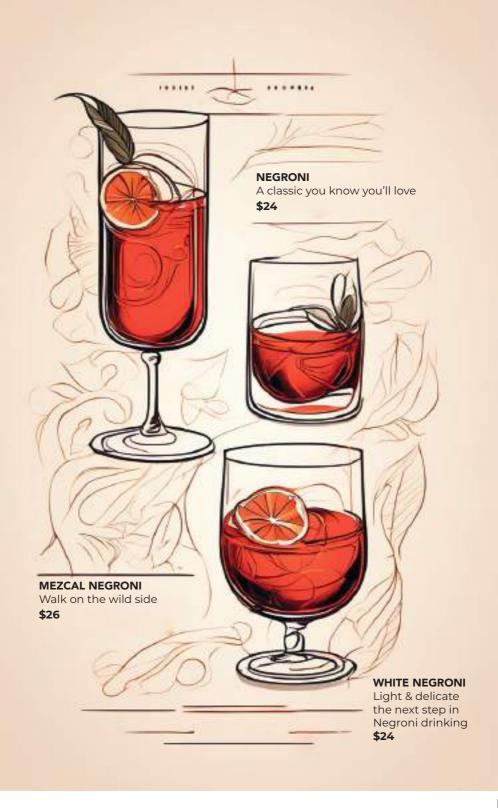

# Negroni

CHOOSE YOUR BASE

**COGNAC** 

WHISKY

**RUM** 

Alep-2

FIND YOUR SWEETNESS

Ginger Peppercorn Syrup

Pedro Ximenez (Sherry) Spain's Finest Wine

Coconut Syrup

INDULGE IN BITTERNESS

Toasted Pecan Bitter

Juniper & Vanilla

WE WILL DECIDE YOUR GARNISH!

Take this fun, flirty quiz to find out which daiquiri matches your personality