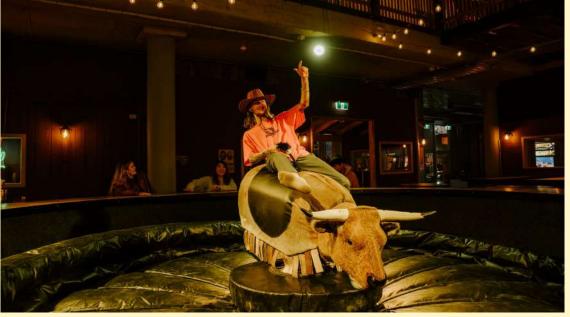

Moon Dog Wild West in Footscray boasts an impressive 100 taps across three floors of fun. Featuring a mechanical bull, stage space, balcony and pool hall, there is truly something here for everyone!

Our venue has six different function spaces to choose from, two of which are fully private that can host from 8 to 350 guests. We can help you celebrate birthdays, milestone events, corporate gatherings, engagement parties, wedding, bucks and hens, and laid back receptions, the options are endless!

# THE POOL HALL

40-150 people

Perfectly situated with views of the stage, overlooking the mechanical bull on the floor below, and Hopkins Street and the city, the Pool Hall is perfect for those looking for canape style events with a bit of flair! Full hire of the Pool Hall includes exclusive access to three pool tables.

# THE LOUNGE

30-50 people

Located on the ground floor close to the bucking bull action, the Lounge is a semi-private dining space suitable for smaller seated meals and cocktail events. With flexible seating arrangements, this space is ideal for more relaxed events.

# THE PORCH

16-24 people

A trio of booths located right next to the bucking bull action, our raised porch is perfect for smaller groups looking for a more casual space for their event. With a mixture of sitting and standing room, this space is perfect for bucks and hens nights, or smaller scale birthdays.