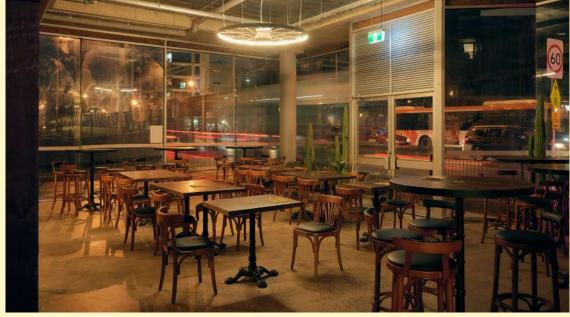

# THE LOUNGE

30-50 people

Located on the ground floor close to the bucking bull action, the Lounge is a semi-private dining space suitable for smaller seated meals and cocktail events. With flexible seating arrangements, this space is ideal for more relaxed events.