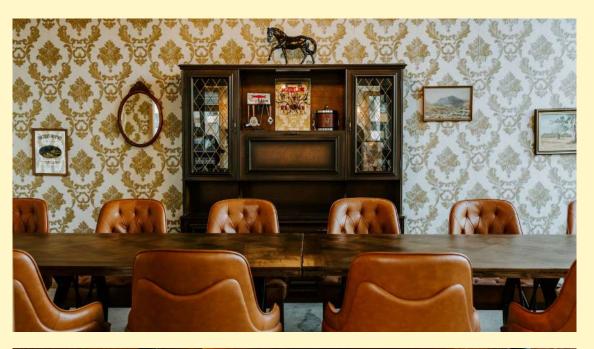

# THE SHERIFF'S OFFICE

8-12 people

Tucked away on the ground floor, the Sheriff's Office is an intimate private dining room perfect for smaller groups to enjoy a long lunch, tasting event, or corporate meeting. The room also comes equipped with an AV system.

\* Private space / Sit down \*