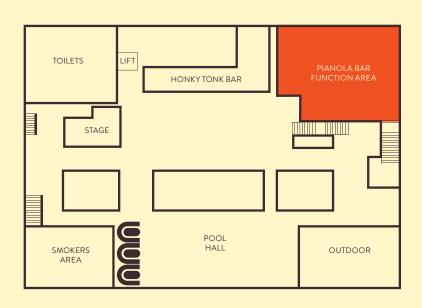

# PIANOLA BAR

20 - 110 people

Located on the first floor, The Pianola Bar is a completely private space equipped with a private bar. Ideal for larger sit-down meals, or canape style events, the Pianola Bar is perfect for those wanting a fully exclusive space.

# THE POOL HALL

40-150 people

Perfectly situated with views of the stage, overlooking the mechanical bull on the floor below, and Hopkins Street and the city, the Pool Hall is perfect for those looking for canape style events with a bit of flair! Full hire of the Pool Hall includes exclusive access to three pool tables.

## THE HONKY TONK

100 - 350 people

Comprising of the Pool Hall, stage Space, and balcony, an exclusive hire of the first floor Honky Tonk Bar is perfect for those larger canape events and comes equipped with a separate AV system. The Pianola Bar can also be included for those groups requiring extra space and a second private bar.