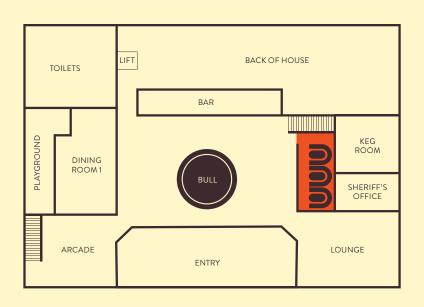

# OUR FUNCTION SPACES

# PIANOLA BAR

20 - 110 people

Located on the first floor, The Pianola Bar is a completely private space equipped with a private bar. Ideal for larger sit-down meals, or canape style events, the Pianola Bar is perfect for those wanting a fully exclusive space.

# THE POOL HALL

40-150 people

Perfectly situated with views of the stage, overlooking the mechanical bull on the floor below, and Hopkins Street and the city, the Pool Hall is perfect for those looking for canape style events with a bit of flair! Full hire of the Pool Hall includes exclusive access to three pool tables.

## THE HONKY TONK

100 - 350 people

Comprising of the Pool Hall, stage Space, and balcony, an exclusive hire of the first floor Honky Tonk Bar is perfect for those larger canape events and comes equipped with a separate AV system. The Pianola Bar can also be included for those groups requiring extra space and a second private bar.

# THE LOUNGE

30-50 people

Located on the ground floor close to the bucking bull action, the Lounge is a semi-private dining space suitable for smaller seated meals and cocktail events. With flexible seating arrangements, this space is ideal for more relaxed events.

# THE SHERIFF'S OFFICE

8-12 people

Tucked away on the ground floor, the Sheriff's Office is an intimate private dining room perfect for smaller groups to enjoy a long lunch, tasting event, or corporate meeting. The room also comes equipped with an AV system.

# THE PORCH

16-24 people

A trio of booths located right next to the bucking bull action, our raised porch is perfect for smaller groups looking for a more casual space for their event. With a mixture of sitting and standing room, this space is perfect for bucks and hens nights, or smaller scale birthdays.