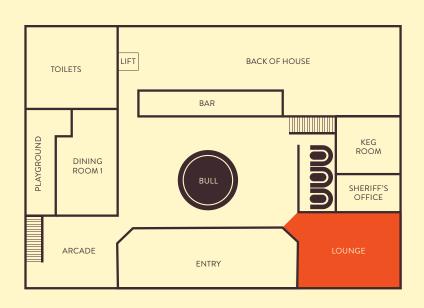

Moon Dog Wild West in Footscray boasts an impressive 100 taps across three floors of fun. Featuring a mechanical bull, stage space, balcony and pool hall, there is truly something here for everyone!

Our venue has six different function spaces to choose from, two of which are fully private that can host from 8 to 350 guests. We can help you celebrate birthdays, milestone events, corporate gatherings, engagement parties, wedding, bucks and hens, and laid back receptions, the options are endless!

# THE LOUNGE

30-50 people

Located on the ground floor close to the bucking bull action, the Lounge is a semi-private dining space suitable for smaller seated meals and cocktail events. With flexible seating arrangements, this space is ideal for more relaxed events.

# THE SHERIFF'S OFFICE

8-12 people

Tucked away on the ground floor, the Sheriff's Office is an intimate private dining room perfect for smaller groups to enjoy a long lunch, tasting event, or corporate meeting. The room also comes equipped with an AV system.