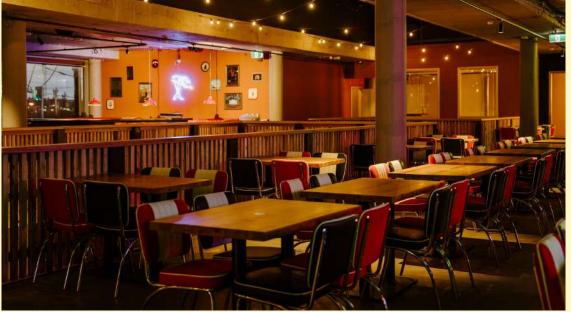

# THE POOL HALL

40-150 people

Perfectly situated with views of the stage, overlooking the mechanical bull on the floor below, and Hopkins Street and the city, the Pool Hall is perfect for those looking for canape style events with a bit of flair! Full hire of the Pool Hall includes exclusive access to three pool tables.

## THE HONKY TONK

100 - 350 people

Comprising of the Pool Hall, stage Space, and balcony, an exclusive hire of the first floor Honky Tonk Bar is perfect for those larger canape events and comes equipped with a separate AV system. The Pianola Bar can also be included for those groups requiring extra space and a second private bar.