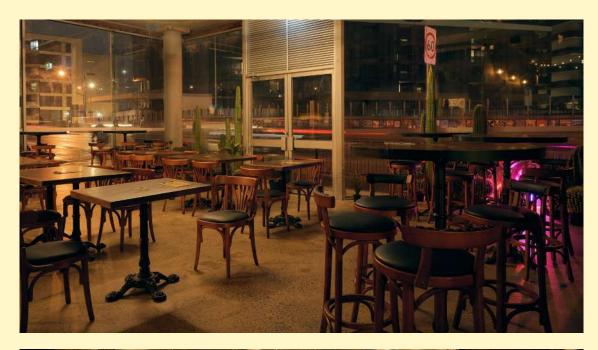

# THE LOUNGE

30-50 people

Located on the ground floor close to the bucking bull action, the Lounge is a semi-private dining space suitable for smaller seated meals and cocktail events. With flexible seating arrangements, this space is ideal for more relaxed events.