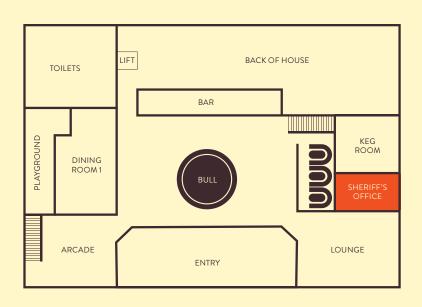

# THE LOUNGE

30-50 people

Located on the ground floor close to the bucking bull action, the Lounge is a semi-private dining space suitable for smaller seated meals and cocktail events. With flexible seating arrangements, this space is ideal for more relaxed events.

# THE SHERIFF'S OFFICE

8-12 people

Tucked away on the ground floor, the Sheriff's Office is an intimate private dining room perfect for smaller groups to enjoy a long lunch, tasting event, or corporate meeting. The room also comes equipped with an AV system.