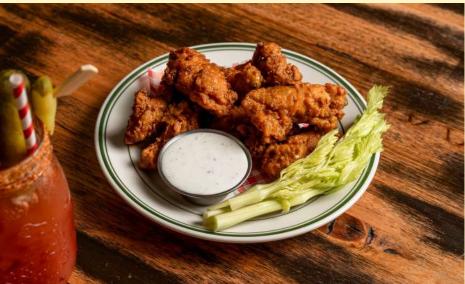

Crispy chicken ribs

Buffalo mayonnaise (gfo)

Crispy cauli bites

Buffalo mayonnaise (gfo, vgo)

Pulled pork hard-shell taco

Lettuce, cheese, salsa rojo (gf)

Pulled Mushroom hard-shell taco

Lettuce, cheese, salsa rojo (gf, vg)