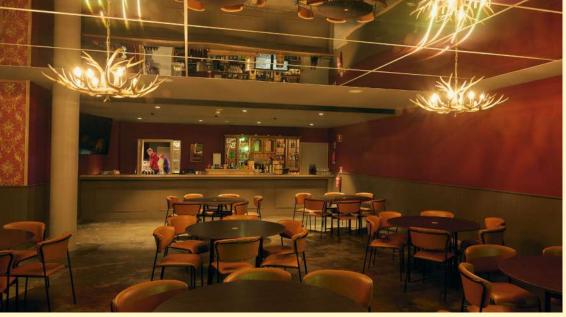

## THE HONKY TONK

100 - 350 people

Comprising of the Pool Hall, stage Space, and balcony, an exclusive hire of the first floor Honky Tonk Bar is perfect for those larger canape events and comes equipped with a separate AV system. The Pianola Bar can also be included for those groups requiring extra space and a second private bar.

\* Semi-private / sit down / stand up \*