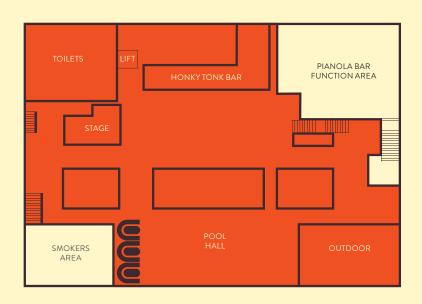

Moon Dog Wild West in Footscray boasts an impressive 100 taps across three floors of fun. Featuring a mechanical bull, stage space, balcony and pool hall, there is truly something here for everyone!

Our venue has six different function spaces to choose from, two of which are fully private that can host from 8 to 350 guests. We can help you celebrate birthdays, milestone events, corporate gatherings, engagement parties, wedding, bucks and hens, and laid back receptions, the options are endless!

# PIANOLA BAR

20 - 110 people

Located on the first floor, The Pianola Bar is a completely private space equipped with a private bar. Ideal for larger sit-down meals, or canape style events, the Pianola Bar is perfect for those wanting a fully exclusive space.

# THE POOL HALL

40-150 people

Perfectly situated with views of the stage, overlooking the mechanical bull on the floor below, and Hopkins Street and the city, the Pool Hall is perfect for those looking for canape style events with a bit of flair! Full hire of the Pool Hall includes exclusive access to three pool tables.

## THE HONKY TONK

100 - 350 people

Comprising of the Pool Hall, stage Space, and balcony, an exclusive hire of the first floor Honky Tonk Bar is perfect for those larger canape events and comes equipped with a separate AV system. The Pianola Bar can also be included for those groups requiring extra space and a second private bar.

# THE LOUNGE

30-50 people

Located on the ground floor close to the bucking bull action, the Lounge is a semi-private dining space suitable for smaller seated meals and cocktail events. With flexible seating arrangements, this space is ideal for more relaxed events.

# THE SHERIFF'S OFFICE

8-12 people

Tucked away on the ground floor, the Sheriff's Office is an intimate private dining room perfect for smaller groups to enjoy a long lunch, tasting event, or corporate meeting. The room also comes equipped with an AV system.

# THE PORCH

16-24 people

A trio of booths located right next to the bucking bull action, our raised porch is perfect for smaller groups looking for a more casual space for their event. With a mixture of sitting and standing room, this space is perfect for bucks and hens nights, or smaller scale birthdays.