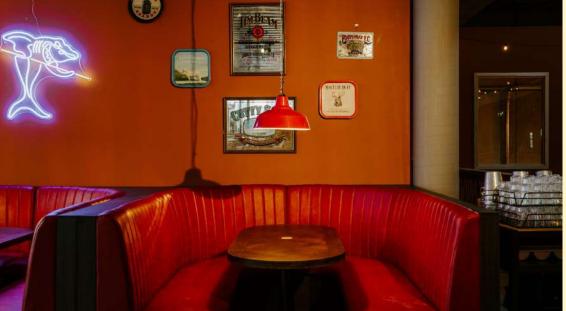

# THE PORCH

16-24 people

A trio of booths located right next to the bucking bull action, our raised porch is perfect for smaller groups looking for a more casual space for their event. With a mixture of sitting and standing room, this space is perfect for bucks and hens nights, or smaller scale birthdays.