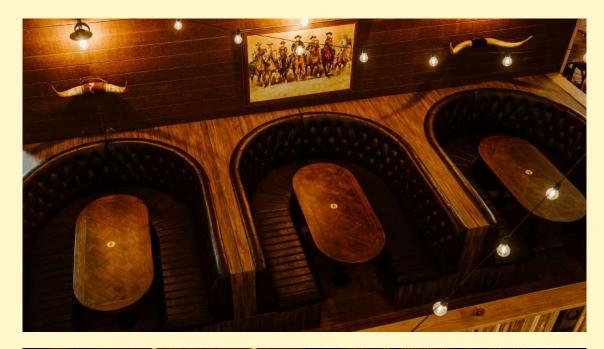

# THE PORCH

16-24 people

A trio of booths located right next to the bucking bull action, our raised porch is perfect for smaller groups looking for a more casual space for their event. With a mixture of sitting and standing room, this space is perfect for bucks and hens nights, or smaller scale birthdays.

\* Shared space / Sit down / Stand up \*