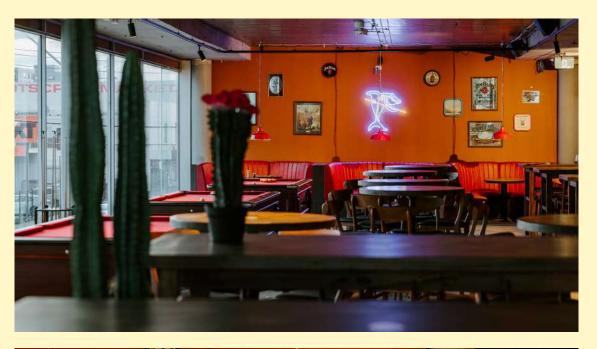

# THE POOL HALL

40-150 people

Perfectly situated with views of the stage, overlooking the mechanical bull on the floor below, and Hopkins Street and the city, the Pool Hall is perfect for those looking for canape style events with a bit of flair! Full hire of the Pool Hall includes exclusive access to three pool tables.

#### \* Shared space / sit down / stand up / AV \*