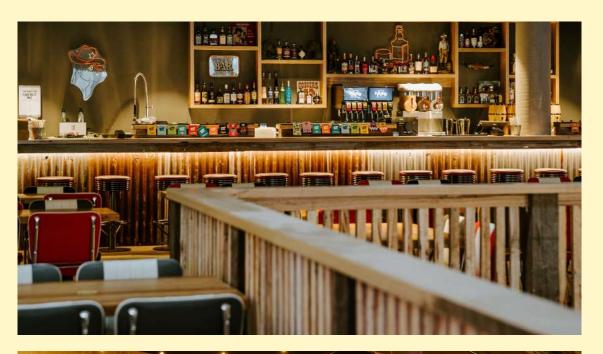

## THE HONKY TONK

100 - 350 people

Comprising of the Pool Hall, stage Space, and balcony, an exclusive hire of the first floor Honky Tonk Bar is perfect for those larger canape events and comes equipped with a separate AV system. The Pianola Bar can also be included for those groups requiring extra space and a second private bar.