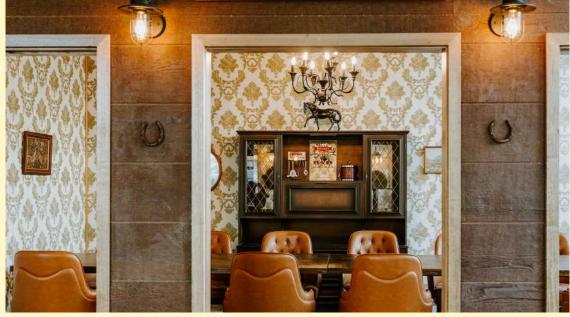

# THE SHERIFF'S OFFICE

8-12 people

Tucked away on the ground floor, the Sheriff's Office is an intimate private dining room perfect for smaller groups to enjoy a long lunch, tasting event, or corporate meeting. The room also comes equipped with an AV system.

\* Private space / Sit down \*