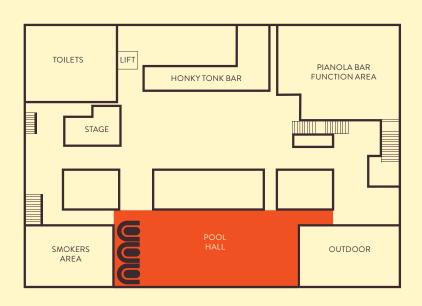

# OUR FUNCTION SPACES

# PIANOLA BAR

20 - 110 people

Located on the first floor, The Pianola Bar is a completely private space equipped with a private bar. Ideal for larger sit-down meals, or canape style events, the Pianola Bar is perfect for those wanting a fully exclusive space.

# THE POOL HALL

40-150 people

Perfectly situated with views of the stage, overlooking the mechanical bull on the floor below, and Hopkins Street and the city, the Pool Hall is perfect for those looking for canape style events with a bit of flair! Full hire of the Pool Hall includes exclusive access to three pool tables.

## THE HONKY TONK

100 - 350 people

Comprising of the Pool Hall, stage Space, and balcony, an exclusive hire of the first floor Honky Tonk Bar is perfect for those larger canape events and comes equipped with a separate AV system. The Pianola Bar can also be included for those groups requiring extra space and a second private bar.

# THE LOUNGE

30-50 people

Located on the ground floor close to the bucking bull action, the Lounge is a semi-private dining space suitable for smaller seated meals and cocktail events. With flexible seating arrangements, this space is ideal for more relaxed events.

# THE SHERIFF'S OFFICE

8-12 people

Tucked away on the ground floor, the Sheriff's Office is an intimate private dining room perfect for smaller groups to enjoy a long lunch, tasting event, or corporate meeting. The room also comes equipped with an AV system.

# THE PORCH

16-24 people

A trio of booths located right next to the bucking bull action, our raised porch is perfect for smaller groups looking for a more casual space for their event. With a mixture of sitting and standing room, this space is perfect for bucks and hens nights, or smaller scale birthdays.