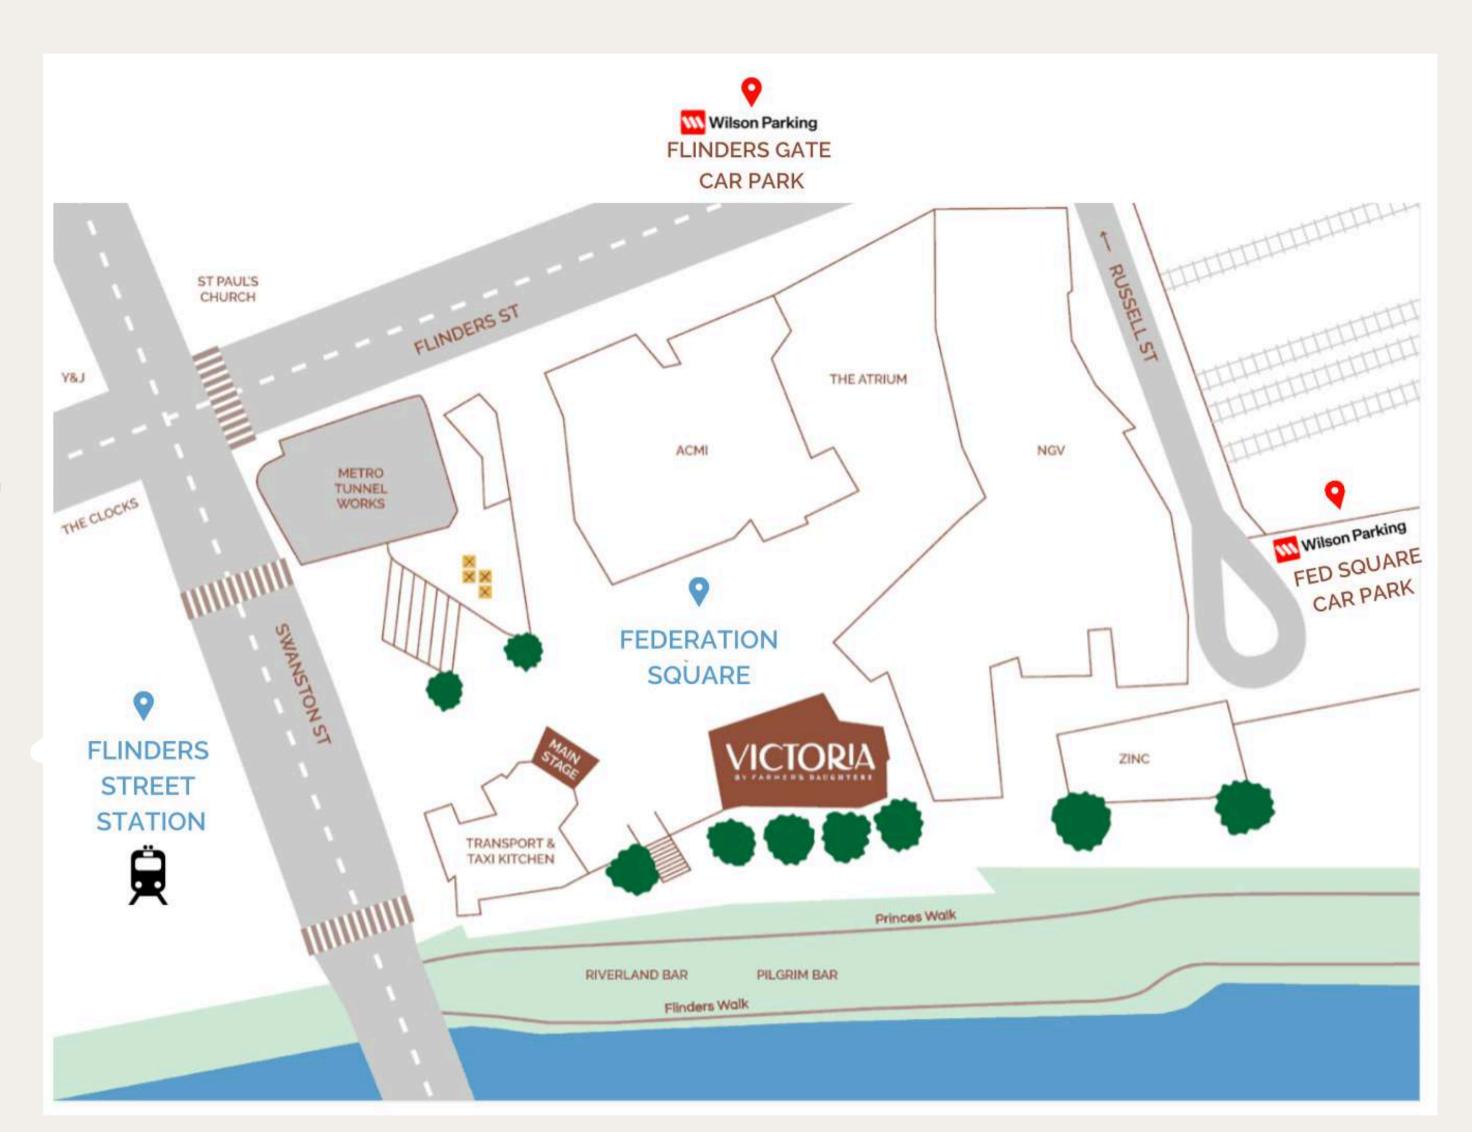

#### FIND US

If you head towards the main stage at Federation Square, located just opposite Flinders Street Station, you will see a flight of stairs on your left that lead down to the Yarra River. To the left of those stairs, you will see a large wooden door. Behind that door you'll find us waiting for you. We know we are a little hidden, but once you find us, we promise the view is worth it.

#### **PUBLIC TRANSPORT**

Federation Square is directly opposite Flinders Street Train station is a short walk across the road, thats where you'll find us. All trams stopping at Swanston Street and Flinders Street will get you here.

#### CAR PARK

There are two car parks available within walking distance from our venue.

You can find out more information and pre book to receive a lower rate at:

www.wilsonparking.com.au

Fed Square Car Park - Russell St Ext, Melbourne Flinders Gate Car Park - 172/192 Flinders St, Melbourne