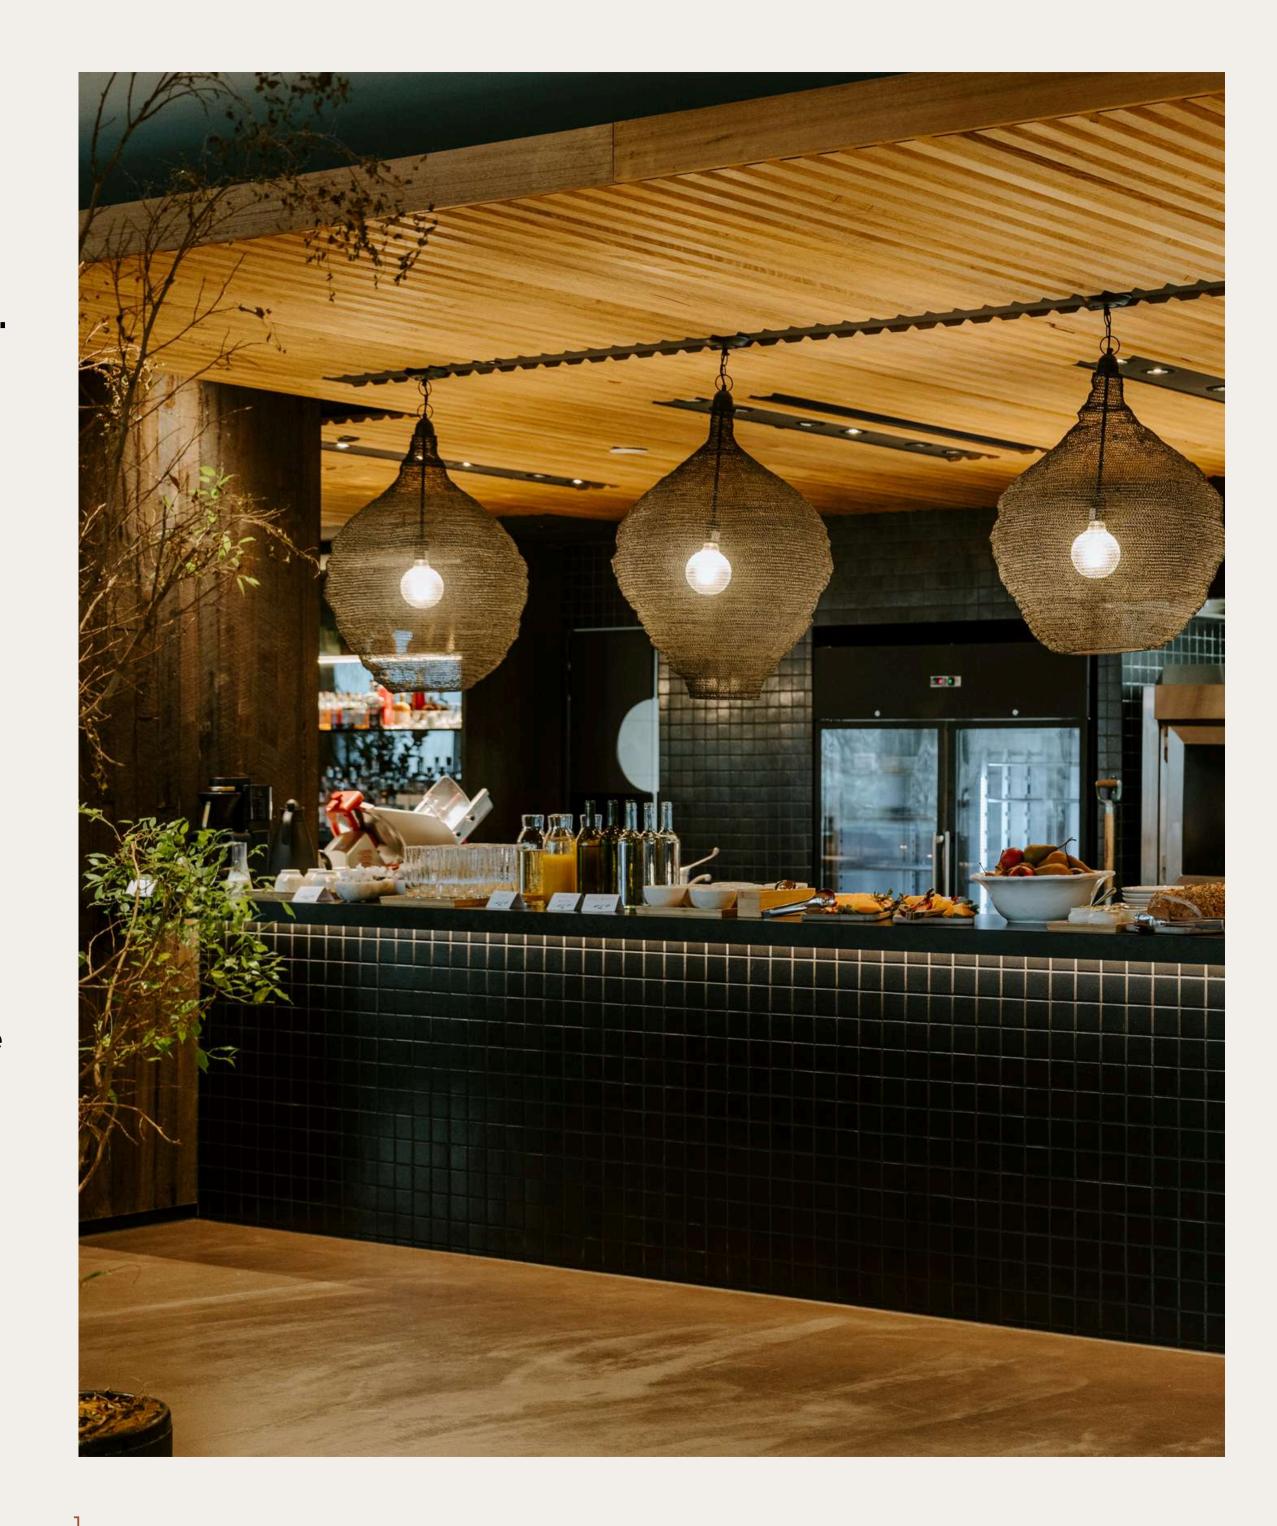

### MAIN DINING ROOM

# RIGHT THE TECHNOLOGY WRITE THE FUTURE TECHNOVISIS RETIRE WANT

Our Main Dining Room is the beating heart of Victoria. The versatility of the open space and floor to ceiling glass windows allow even the smallest of events to feel grand. This space has basic AV and projector screen available for use.