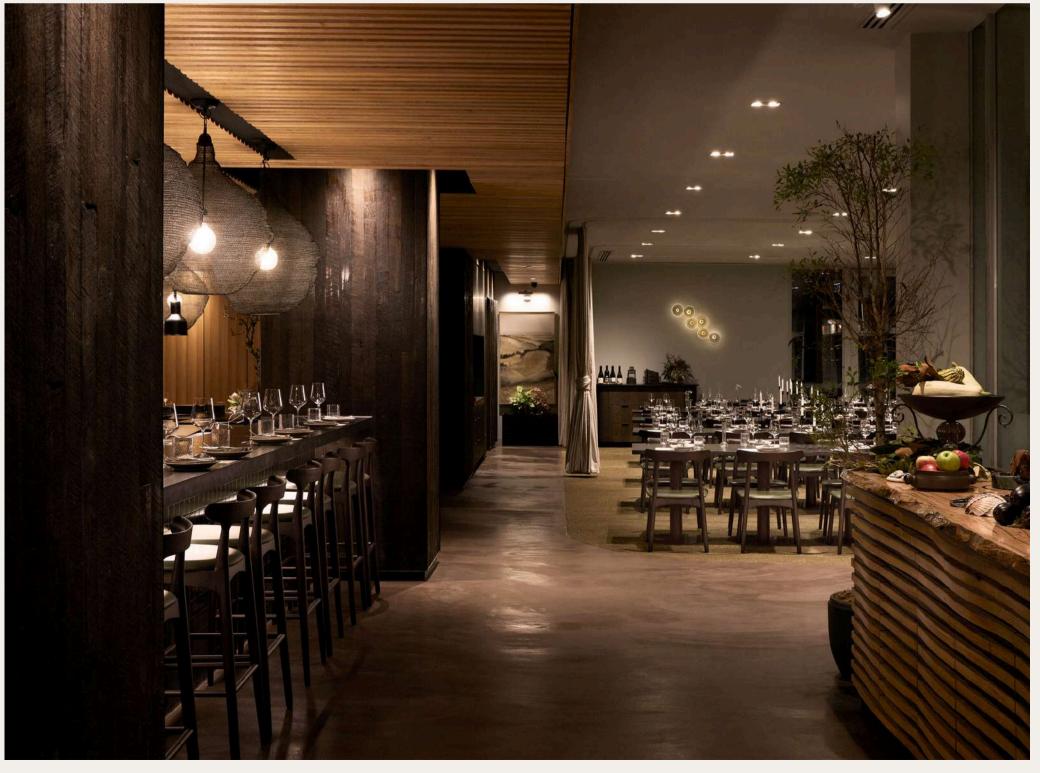

### MAIN DINING ROOM

# RIGHT THE TECHNOLOGY WRITE THE FUTURE TECHNOVISIS RETIRE WANT

Our Main Dining Room is the beating heart of Victoria. The versatility of the open space and floor to ceiling glass windows allow even the smallest of events to feel grand. This space has basic AV and projector screen available for use.

Capacity

Seated 52

Cocktail 150

Victoria is available for exclusive hire for larger events. Our beautiful riverside venue is a flexible event space with the look and feel of an intimate restaurant and bar, making us the perfect location for your event.