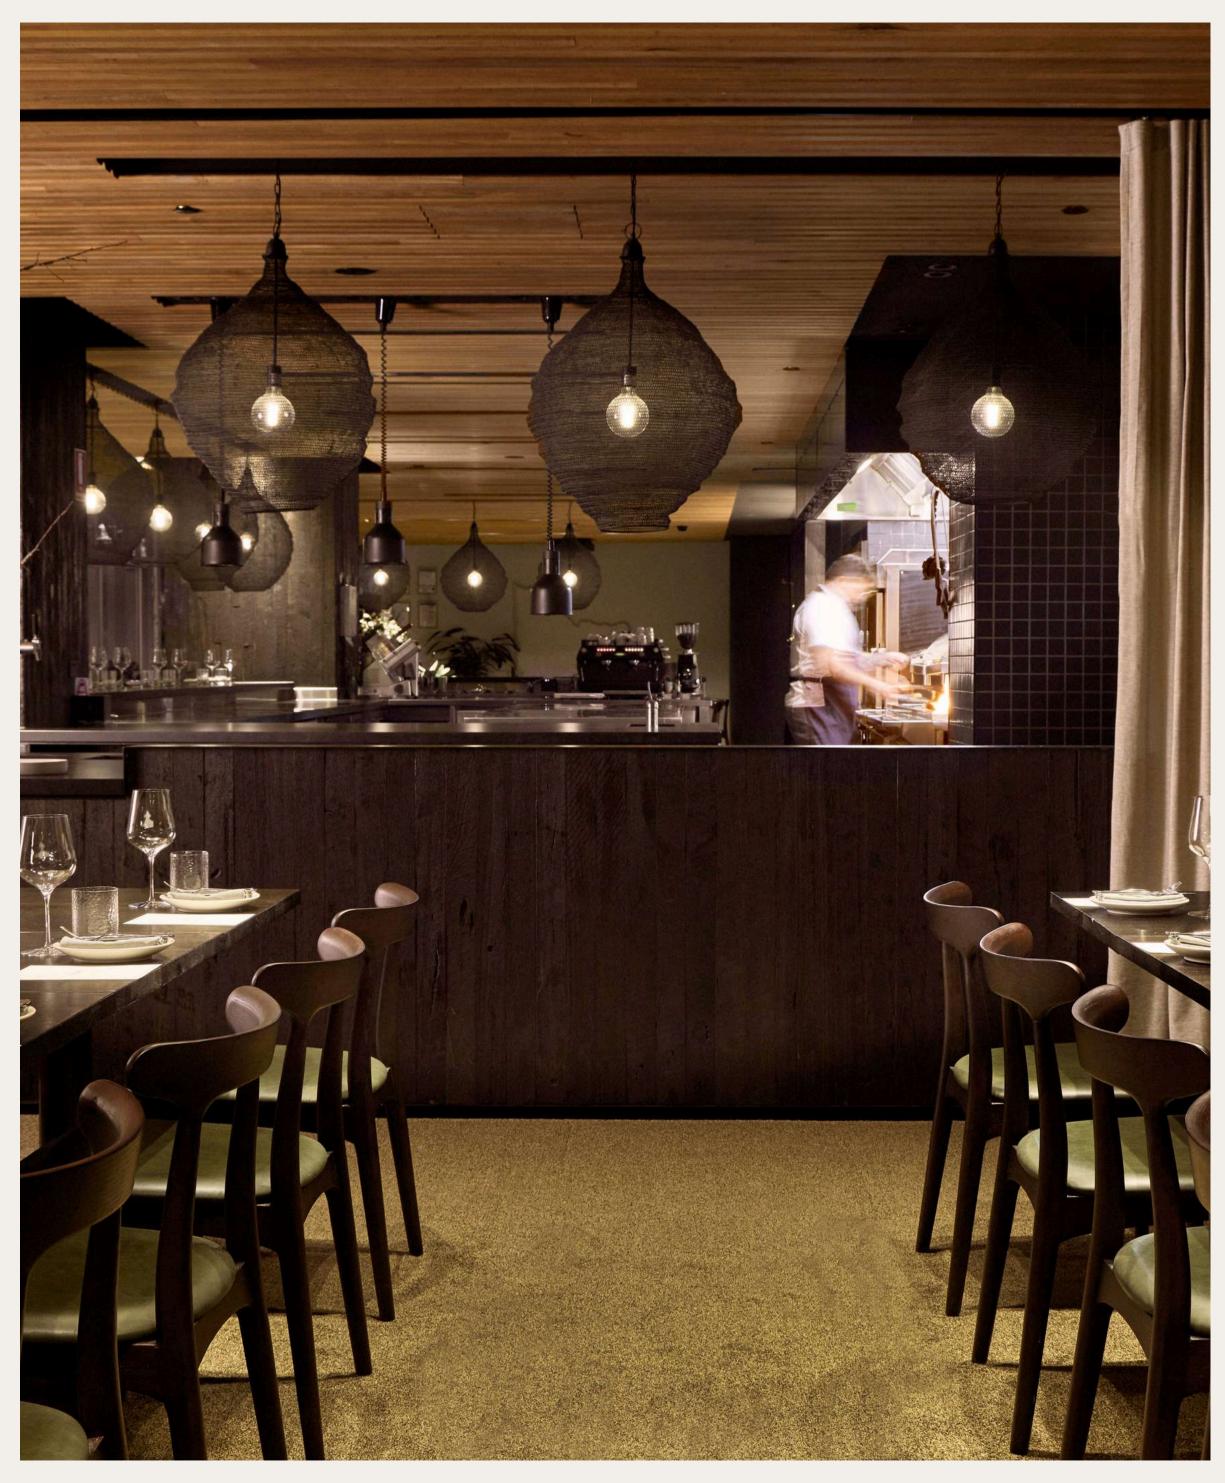

### MAIN DINING ROOM

# RIGHT THE TECHNOLOGY WRITE THE FUTURE TECHNOVISIS RETIRE WANT

Our Main Dining Room is the beating heart of Victoria. The versatility of the open space and floor to ceiling glass windows allow even the smallest of events to feel grand. This space has basic AV and projector screen available for use.