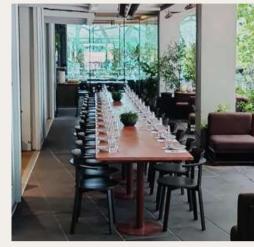

### MAIN DINING ROOM

# RIGHT THE TECHNOLOGY WRITE THE FUTURE TECHNOVISIS RETIRE WANT

Our Main Dining Room is the beating heart of Victoria. The versatility of the open space and floor to ceiling glass windows allow even the smallest of events to feel grand. This space has basic AV and projector screen available for use.

Capacity

Seated 80

Cocktail 150

Theatre 100