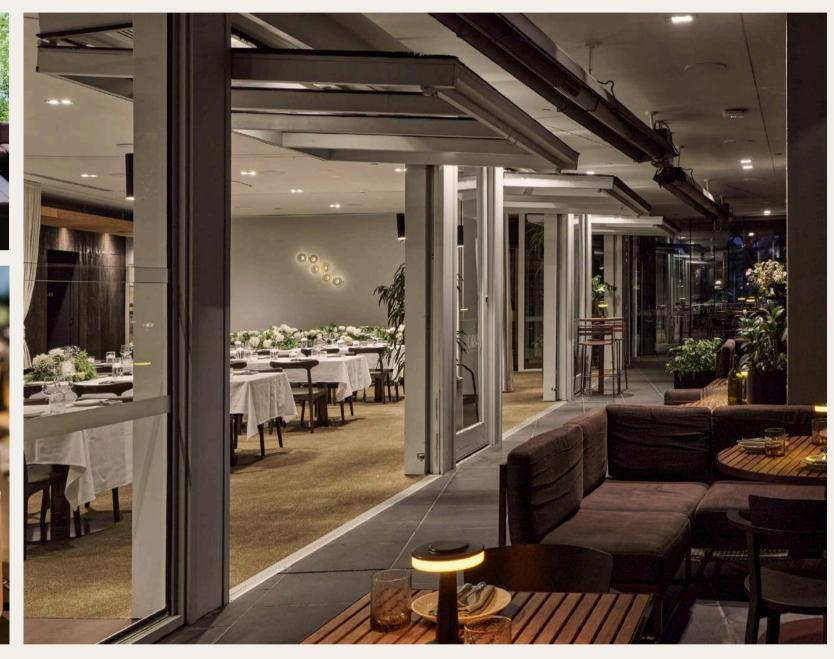

Designed to be more than a restaurant or bar, Victoria by Farmer's Daughters presents a culinary experience like no other. Offering multiple private dining options or whole venue hire, Victoria is perfectly designed for a range of dining and function experiences from intimate dinners to our very popular wedding packages, birthday celebrations and corporate events.

Capacity

Seated 52

Cocktail 150

Victoria is available for exclusive hire for larger events. Our beautiful riverside venue is a flexible event space with the look and feel of an intimate restaurant and bar, making us the perfect location for your event.

Capacity
Seated 80
Cocktail 250