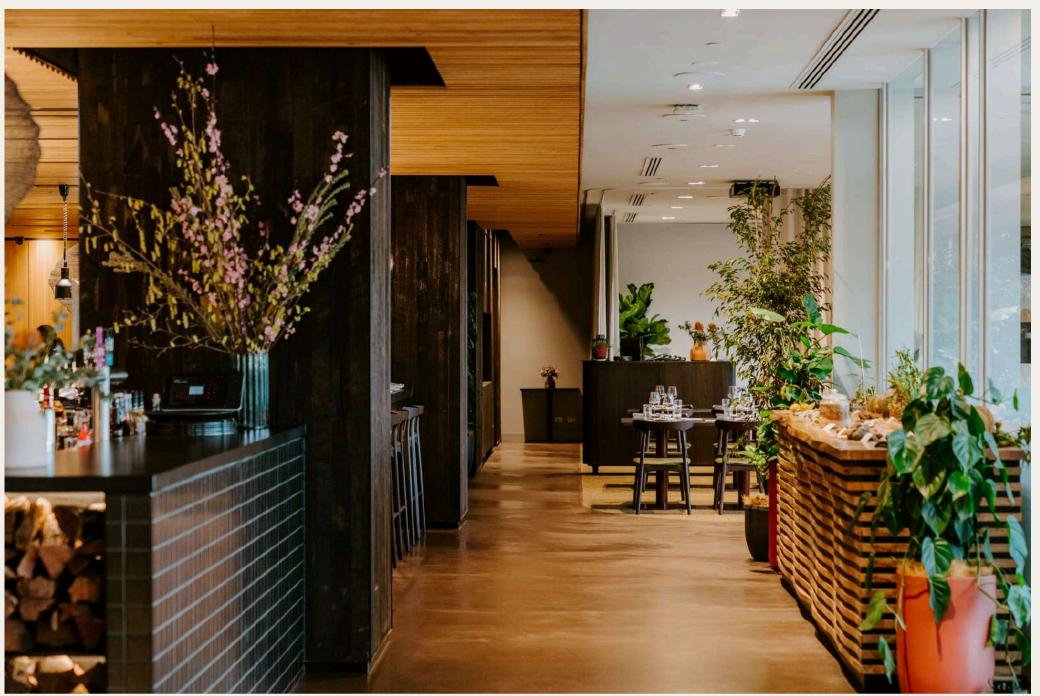

### MAIN DINING ROOM

# RIGHT THE TECHNOLOGY WRITE THE FUTURE TECHNOVISIS RETIRE WANT

Our Main Dining Room is the beating heart of Victoria. The versatility of the open space and floor to ceiling glass windows allow even the smallest of events to feel grand. This space has basic AV and projector screen available for use.