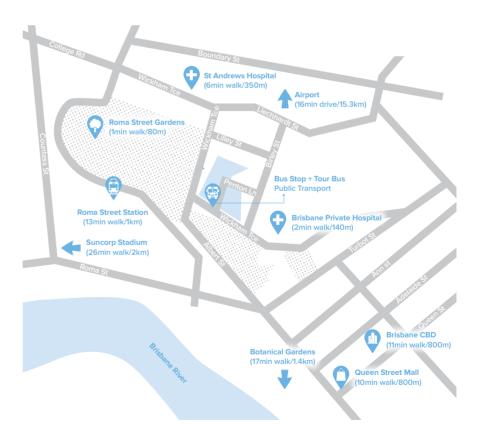

# A TRULY CENTRAL LOCATION.

Located in Spring Hill overlooking Brisbane city, the refurbished Pacific Hotel Brisbane provides easy access to nearby hospitals, CBD, Roma Street station and Suncorp Stadium.

The Hotel can be easily reached from Brisbane Airport via car or train. Once here, guests can take a leisurely walk to Queen Street Mall, QPAC, South Bank or around the beautiful Roma Street Parkland.