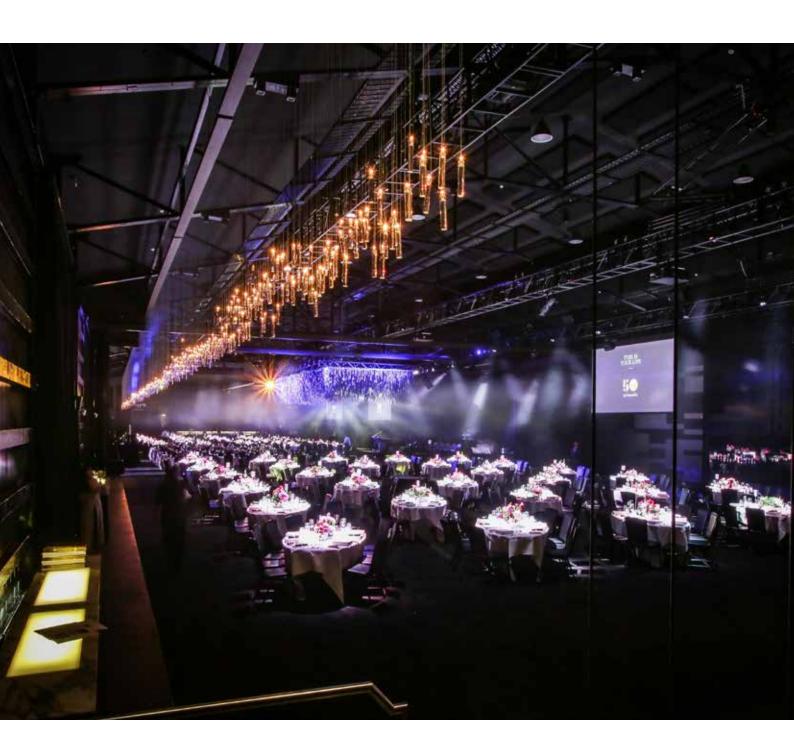

## THE SCENE STEALER

That chandelier. It's 66 metres long - the longest in the Southern Hemisphere (not that we're comparing) and it's guaranteed to impress the most discerning of guests.

Inspired by London's Tate Modern Museum, the space features 9 metre high ceilings, floor to ceiling windows and a sophisticated neutral colour palette ready to be stamped with your own personal style.

The possibilities are endless. If you have big ideas or wild dreams this space is where we can make them happen. With a capacity to seat 1480 guests, this space is one of the largest in Victoria. But don't be intimidated by the size, while Peninsula is expansive, it still retains a welcoming elegance.