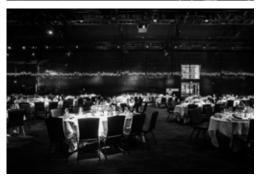

## THE SCENE STEALER

That chandelier. It's 66 metres long - the longest in the Southern Hemisphere (not that we're comparing) and it's guaranteed to impress the most discerning of guests.

Inspired by London's Tate Modern Museum, the space features 9 metre high ceilings, floor to ceiling windows and a sophisticated neutral colour palette ready to be stamped with your own personal style.

The possibilities are endless. If you have big ideas or wild dreams this space is where we can make them happen. With a capacity to seat 1480 guests, this space is one of the largest in Victoria. But don't be intimidated by the size, while Peninsula is expansive, it still retains a welcoming elegance.