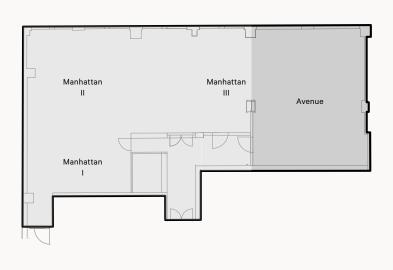

### **CAPACITIES**

|              | Manhattan<br>147m2 | Manhattan I & II<br>118m2 | Manhattan + Avenue<br>225m2 | Avenue<br>78m2 |
|--------------|--------------------|---------------------------|-----------------------------|----------------|
| DINNER       | 100                | 80                        | 170                         | 60             |
| DINNER DANCE | 100                | 60                        | 150                         | 40             |
| COCKTAIL     | 150                | 150                       | 200                         | 80             |
| THEATRE      | 150                | 95                        | 210                         | 65             |
| CABARET      | 55                 | 40                        | 80                          | 45             |
| CLASSROOM    | 60                 | 45                        | 90                          | 48             |
| U-SHAPE      | 42                 | 30                        | -                           | 24             |
| BOARDROOM    | 42                 | 24                        | -                           | 24             |

Not to scale, capacities subject to event set up requirements