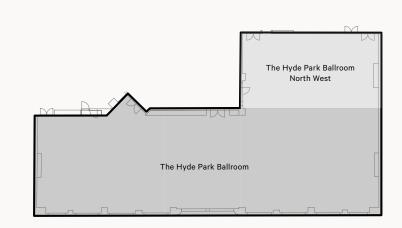

# Hyde Park - BALLROOM

- Pillarless Ballroom in Sydney CBD
- Abundance of natural light via floor to ceiling arched windows and 5 metre high ceilings
- Versatile space for up to 700 people
- Uninterrupted views of Sydney's Hyde Park
- · Breakout rooms accommodating 40 to 150 guests
- Custom Lighting features
- State of the art Audio Visual (AV)
- Touch screen technology, shading out the day with sheer blinds or total blackout

Not to scale, capacities subject to event set up requirements