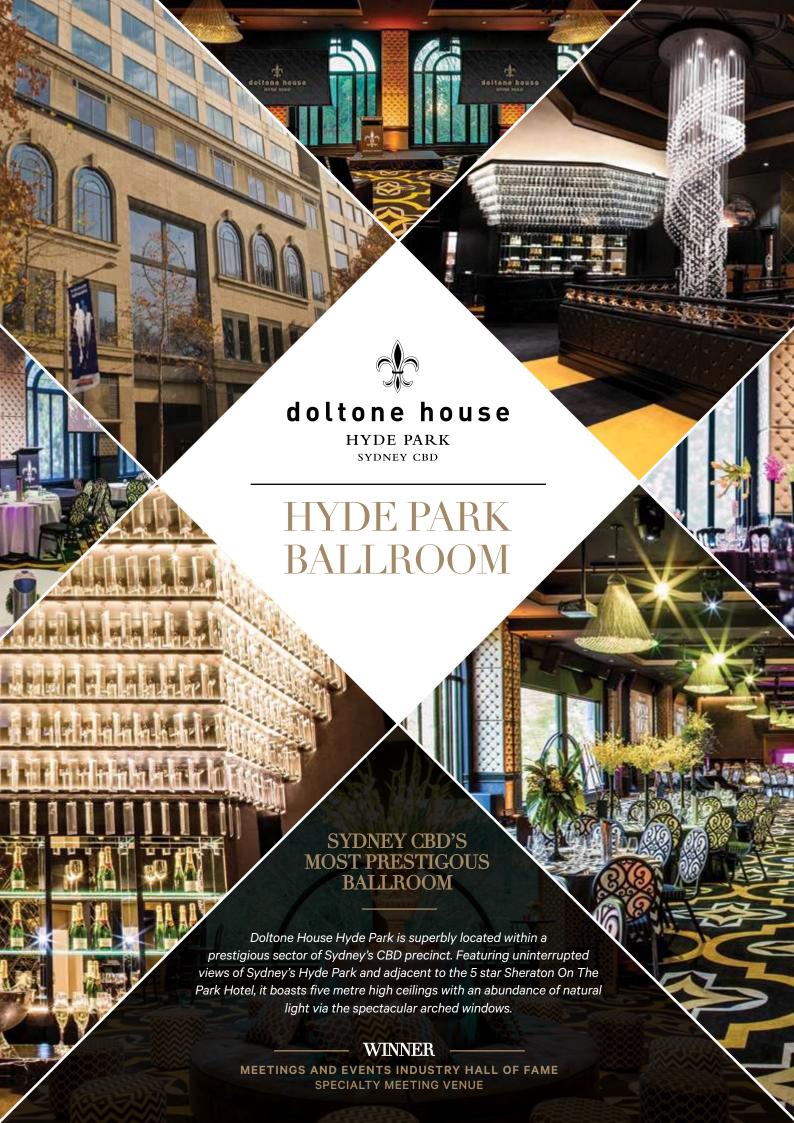

# Hyde Park - BALLROOM

- Pillarless Ballroom in Sydney CBD
- Abundance of natural light via floor to ceiling arched windows and 5 metre high ceilings
- Versatile space for up to 700 people
- Uninterrupted views of Sydney's Hyde Park
- · Breakout rooms accommodating 40 to 150 guests
- Custom Lighting features
- State of the art Audio Visual (AV)
- Touch screen technology, shading out the day with sheer blinds or total blackout

### LOCATION

Superbly located within a prestigious sector of Sydney's CBD precinct and exclusive retail outlets, Doltone House Hyde Park is also directly adjacent to the 5-Star Sheraton on The Park Hotel.