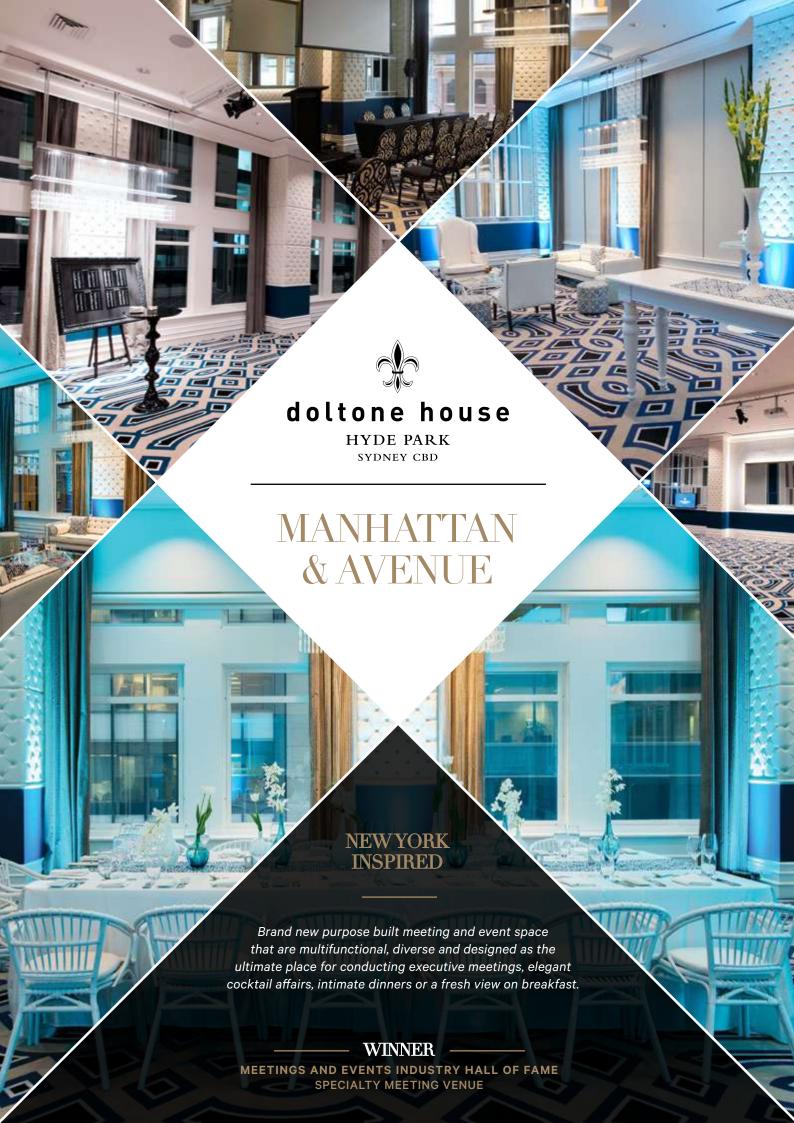

# Business Events

SELECT YOUR SPACE

**BALLROOM** 

MANHATTAN & AVENUE

# Hyde Park - MANHATTAN & AVENUE

- Sydney CBD location
- Pillarless, fully carpeted floor space
- Blend of contemporary and old world Manhattan ambience
- High ceilings & architectural features
- Intimate space for small groups designed for a variety of events
- Abundance of natural light with fresh colour palatte
- Equipped with the latest state-of-the-art technology and WiFi internet access