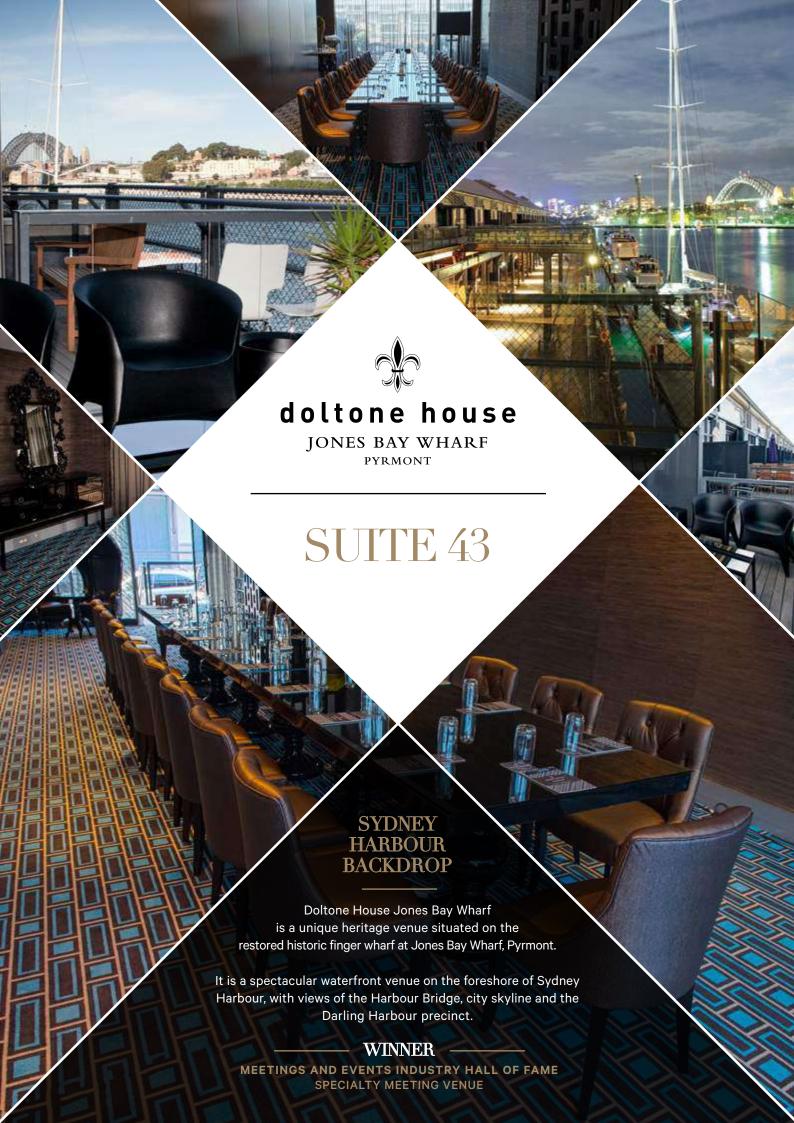

# Jones Bay Wharf - SUITE 43

- Waterfront location
- Private deck area
- Lift and disable access
- Fully air-conditioned
- Custom fit-out by Award Winning Designer
- Natural light
- Views of city skyline
- Plasma screen
- Internet access
- Telephone lines

# CAPACITY

22

Not to scale, capacities subject to event set up requirements

Waterfront venue with Harbour Bridge and city skyline views