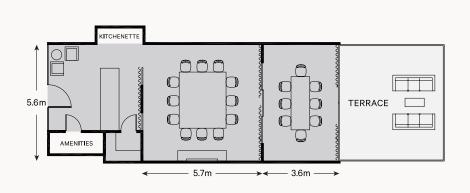

# Jones Bay Wharf - SUITE 55

- Waterfront location
- Private deck area
- Lift and disable access
- Fully air-conditioned
- Custom fit-out by Award Winning Designer
- Natural light
- Views of city skyline
- Plasma screen
- Internet access
- Telephone lines

# CAPACITY

12 + 8

Not to scale, capacities subject to event set up requirements

Waterfront venue with Harbour Bridge and city skyline views