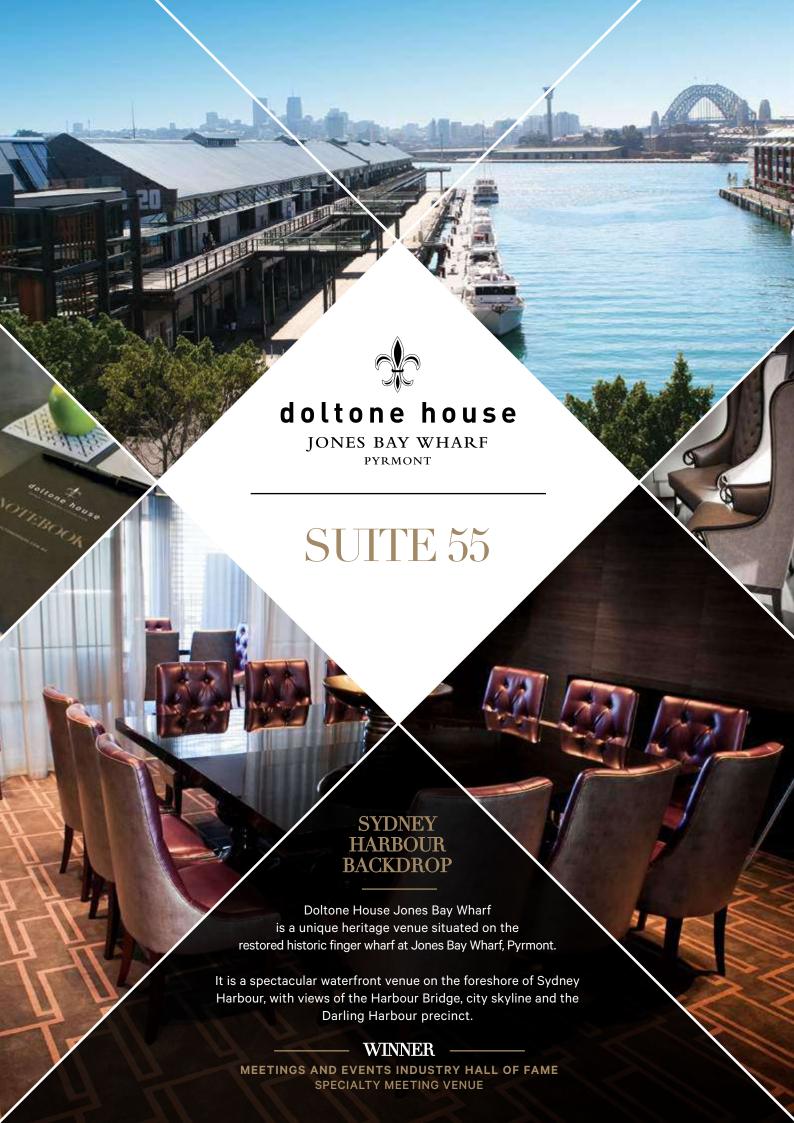

# Jones Bay Wharf - SUITE 55

- Waterfront location
- Private deck area
- Lift and disable access
- Fully air-conditioned
- Custom fit-out by Award Winning Designer
- Natural light
- Views of city skyline
- Plasma screen
- Internet access
- Telephone lines

# CAPACITY

12 + 8

Not to scale, capacities subject to event set up requirements

Waterfront venue with Harbour Bridge and city skyline views