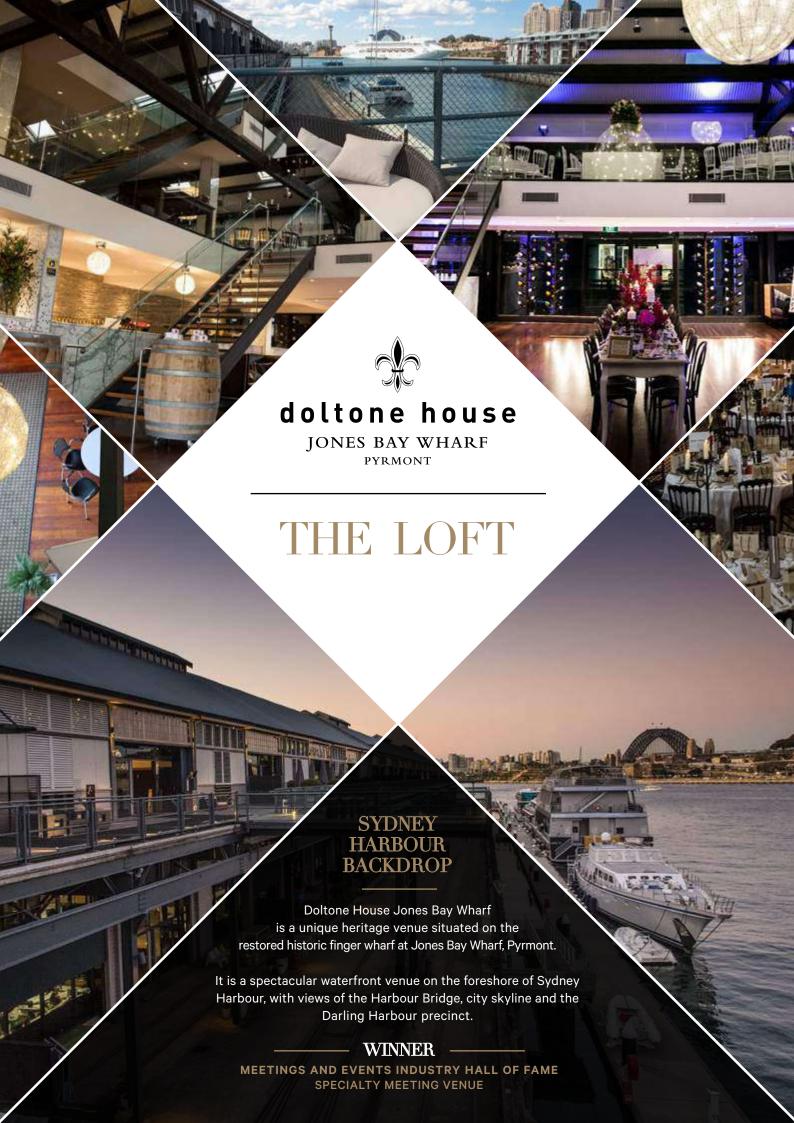

# Jones Bay Wharf - THE LOFT

- Waterfront location
- Private deck area with Harbour Bridge / City views
- Fully air-conditioned
- Features polished wooden floors, white gold mosaic tiles and a marble bar
- Private entrance for VIP arrival
- Natural light
- Telephone lines
- Internet access
- Lift and disabled access

| CAPACITIES | DINNER | DINNER DANCE | COCKTAIL | THEATRE | BOARDROOM | CABARET | CLASSROOM |
|------------|--------|--------------|----------|---------|-----------|---------|-----------|
|            | 170    | 170          | 250      | 100     | 50        | 80      | 60        |