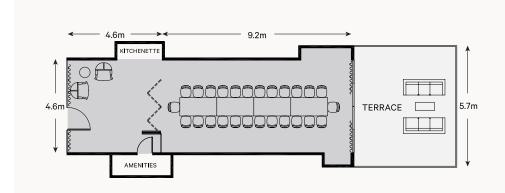

# Jones Bay Wharf - SUITE 43

- Waterfront location
- Private deck area
- Lift and disable access
- Fully air-conditioned
- Custom fit-out by Award Winning Designer
- Natural light
- Views of city skyline
- Plasma screen
- Internet access
- Telephone lines

# CAPACITY

22

Not to scale, capacities subject to event set up requirements

Waterfront venue with Harbour Bridge and city skyline views