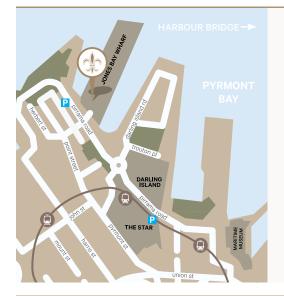

## LOCATION

The setting offers an event experience on the best harbour in the world, an ideal venue location and a very unique address for your next event.

Only minutes from our Darling Island Wharf venue and the Darling Harbour precinct, Doltone House Jones Bay Wharf is within easy walking distance of the CBD and all the attractions that Sydney city has to offer.

The venue may be accessed by boat, water taxi, ferry, light rail, bus or private transport.

# Jones Bay Wharf 26-32 Pirrama Road

26-32 Pirrama Road, Pyrmont. 2009

# PARKING

Parking is available directly across the road from the venue in the Jones Bay Wharf Car Park or at The Star. You may enter the venue from the street level stairs or dedicated lift on Pirrama Road.