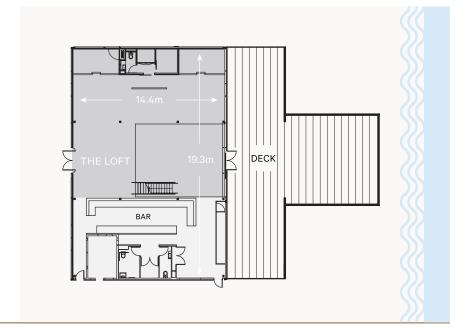

# Jones Bay Wharf - THE LOFT

- Waterfront location
- Private deck area with Harbour Bridge / City views
- Fully air-conditioned
- Features polished wooden floors, white gold mosaic tiles and a marble bar
- Private entrance for VIP arrival
- Natural light
- Telephone lines
- Internet access
- Lift and disabled access

| CAPACITIES | DINNER | DINNER DANCE | COCKTAIL | THEATRE | BOARDROOM | CABARET | CLASSROOM |
|------------|--------|--------------|----------|---------|-----------|---------|-----------|
|            | 170    | 170          | 250      | 100     | 50        | 80      | 60        |

Not to scale, capacities subject to event set up requirements