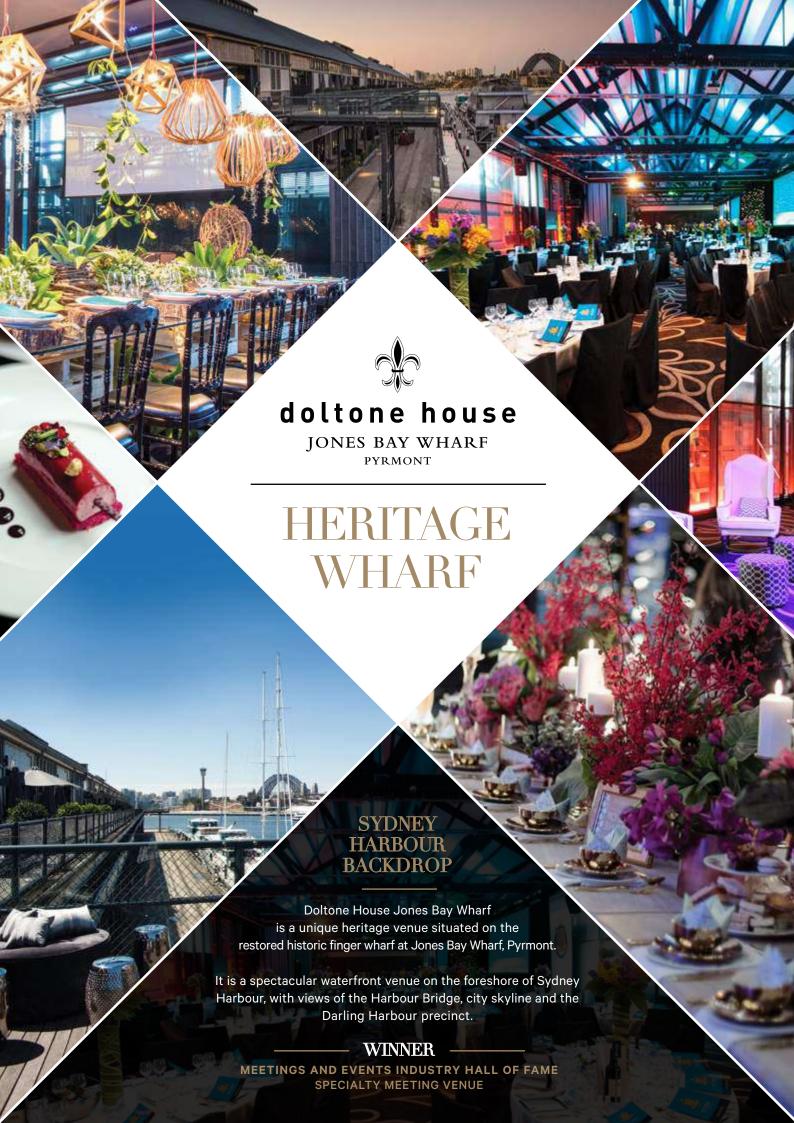

# Jones Bay Wharf - HERITAGE WHARF

- Waterfront location with versatile spaces for up to 1000 guests
- Elevated full length private outdoor decking area with Harbour Bridge / City views
- 5 metre pillarless h igh ceiling with multiple rigging points
- State of the art Audio Visual (AV), lighting and staging infrastructure
- Two commercial kitchens with dedicated Kitchen crews
- Blackout facilities
- · Lift and disabled access

Waterfront venue with Harbour Bridge and city skyline views