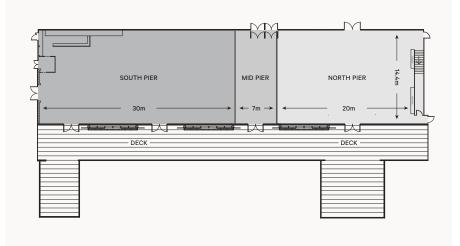

# CAPACITIES & FACILITIES

|                          | Heritage Wharf | South Pier | North Pier | The Loft     |
|--------------------------|----------------|------------|------------|--------------|
| COCKTAIL                 | 1000           | 500        | 400        | 250          |
| BANQUET                  | 700            | 350        | 250        | 170          |
| THEATRE                  | 900            | 450        | 350        | 100          |
| CLASSROOM                | 500            | 250        | 150        | 60           |
| AUDIO VISUAL             | 1              | ✓          | <b>✓</b>   | <b>✓</b>     |
| VIDEO CONFERENCING       | 1              | ✓          | ✓          | -            |
| PARKING                  | 1              | ✓          | ✓          | ✓            |
| DISABLED ACCESS          | 1              | ✓          | <b>✓</b>   | Ground floor |
| HIGH SPEED WIFI INTERNET | ✓              | ✓          | ✓          | ✓            |

Not to scale, capacities subject to event set up requirements