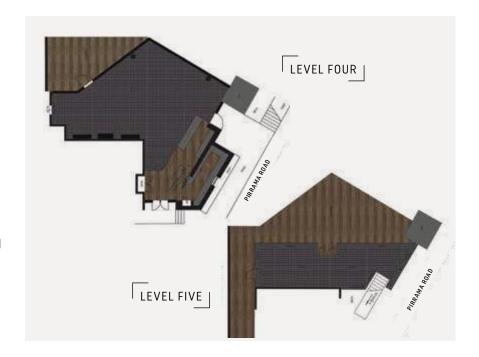

# JONES BAY WHARF - SOHO

- C-level management suite
- Breakout meeting space
- Private dining, exclusive designer space
- Lectern/Microphone, surround speakers for background music
- 65" LCD screen
- Projector and screens available
- Outdoor private elevated decking
- Floor to ceiling windows
- Abundance of natural light
- Two level designer contemporary fit out
- Blackout facilities available

| CAPACITIES | BANQUET | THEATRE | COCKTAIL |  |
|------------|---------|---------|----------|--|
|            | 80      | 100     | 120      |  |

Not to scale, capacities subject to event set up requirements