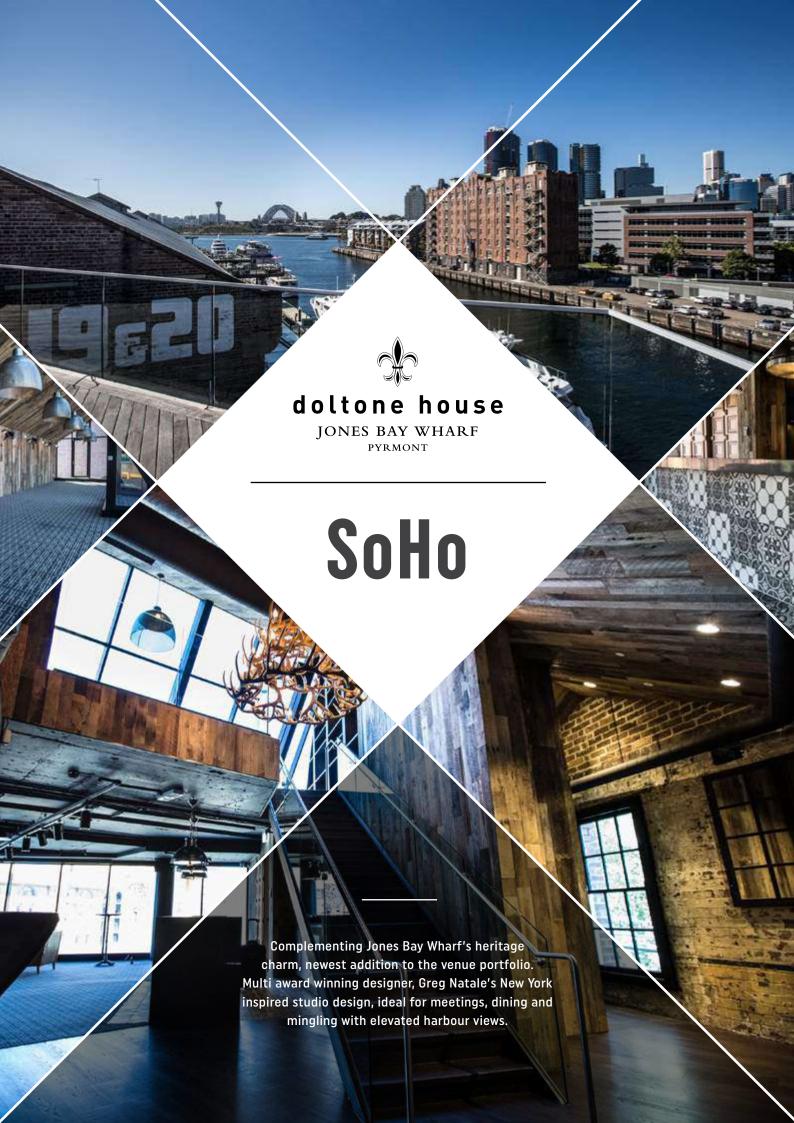

# JONES BAY WHARF - SOHO

- C-level management suite
- Breakout meeting space
- Private dining, exclusive designer space
- Lectern/Microphone, surround speakers for background music
- 65" LCD screen
- Projector and screens available
- Outdoor private elevated decking
- Floor to ceiling windows
- Abundance of natural light
- Two level designer contemporary fit out
- Blackout facilities available