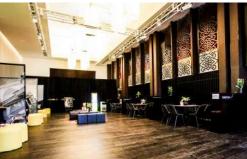

#### THE CHARISMATIC CREATURE

Rich, warm, and inviting. Sumac blends modern design with a Moroccan influence and sweeping curtains to create a sense of intimacy in a large space.

With hand-etched floorboards, rich metal latticework, and splashes of fuchsia, this is a venue that transforms. Easily adapting to many different styles and tastes.

The intimate space is ambient and charismatic. Whether a formal sit down dinner or luxe cocktail extravaganza, this venue will showcase your vision perfectly.

General and Event Enquiries

T :+61386239600 E :info@atlanticgroup.com.au W :atlanticgroup.com.au