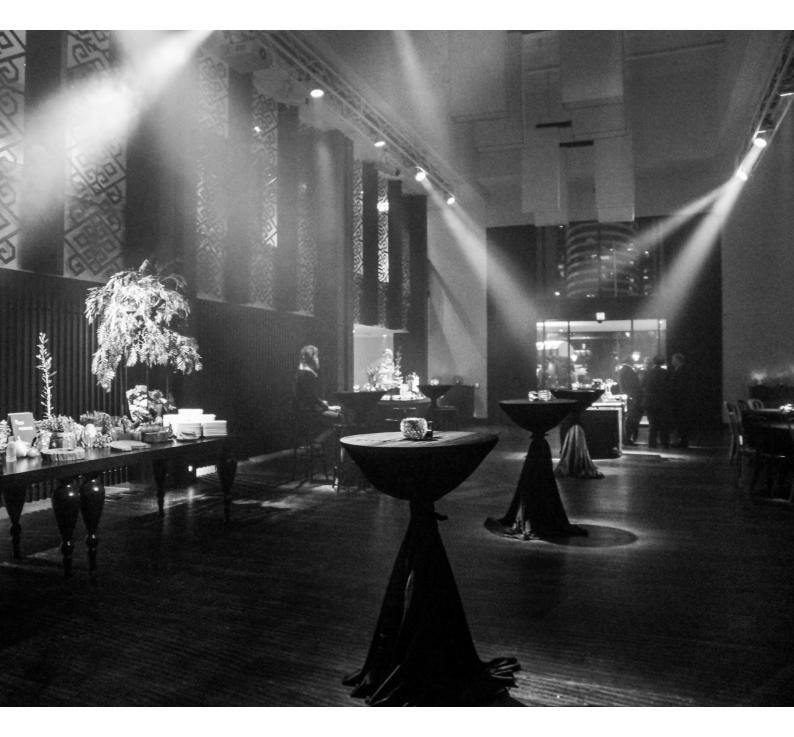

#### THE CHARISMATIC CREATURE

Rich, warm, and inviting. Sumac blends modern design with a Moroccan influence and sweeping curtains to create a sense of intimacy in a large space.

With hand-etched floorboards, rich metal latticework, and splashes of fuchsia, this is a venue that transforms. Easily adapting to many different styles and tastes.

The intimate space is ambient and charismatic. Whether a formal sit down dinner or luxe cocktail extravaganza, this venue will showcase your vision perfectly.

General and Event Enquiries

T :+61386239600 E :info@atlanticgroup.com.au W :atlanticgroup.com.au