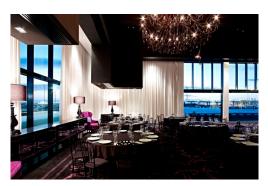

## THE LOVER OF LUXURY

As decadent as a black forest chocolate cake and just as lavish. Sketch is unquestionably a memorable venue. Rich purple and black tones give the space a distinctly dramatic feel, while crystal chandeliers from Milan and crockery and cutlery from Spain; emphasize that no expense has been spared.

Views? This venue has one you should see. Located at the end of the historic Dockland's runway, Central Pier, floor to ceiling windows offer a stunning outlook over the water towards the city.

General and Event Enquiries