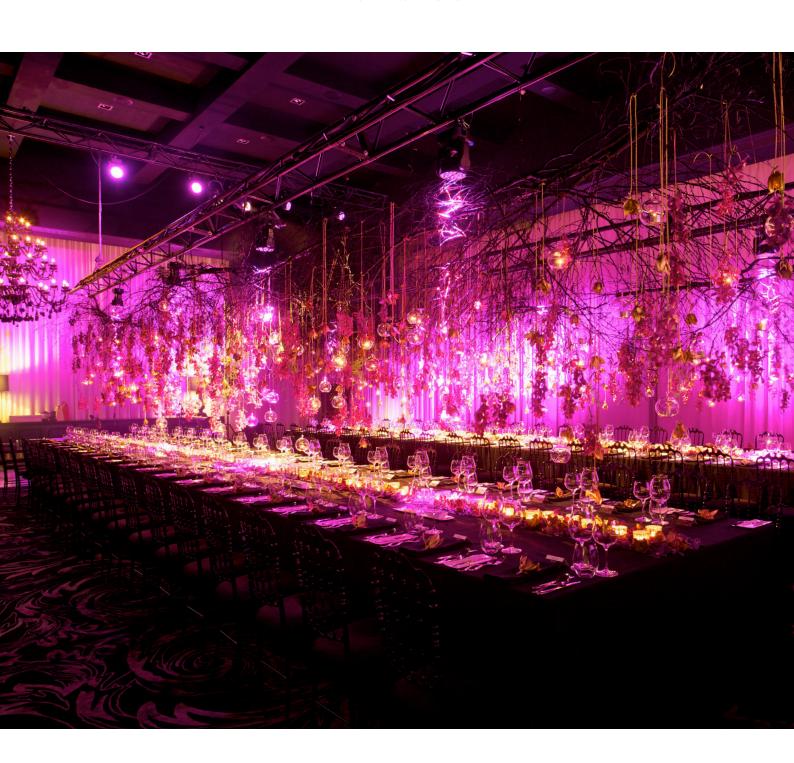

## THE LOVER OF LUXURY

As decadent as a black forest chocolate cake and just as lavish. Sketch is unquestionably a memorable venue. Rich purple and black tones give the space a distinctly dramatic feel, while crystal chandeliers from Milan and crockery and cutlery from Spain; emphasize that no expense has been spared.

Views? This venue has one you should see. Located at the end of the historic Dockland's runway, Central Pier, floor to ceiling windows offer a stunning outlook over the water towards the city.

General and Event Enquiries