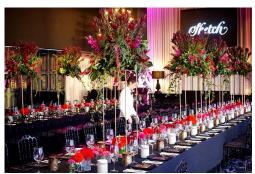

## THE LOVER OF LUXURY

As decadent as a black forest chocolate cake and just as lavish. Sketch is unquestionably a memorable venue. Rich purple and black tones give the space a distinctly dramatic feel, while crystal chandeliers from Milan and crockery and cutlery from Spain; emphasize that no expense has been spared.